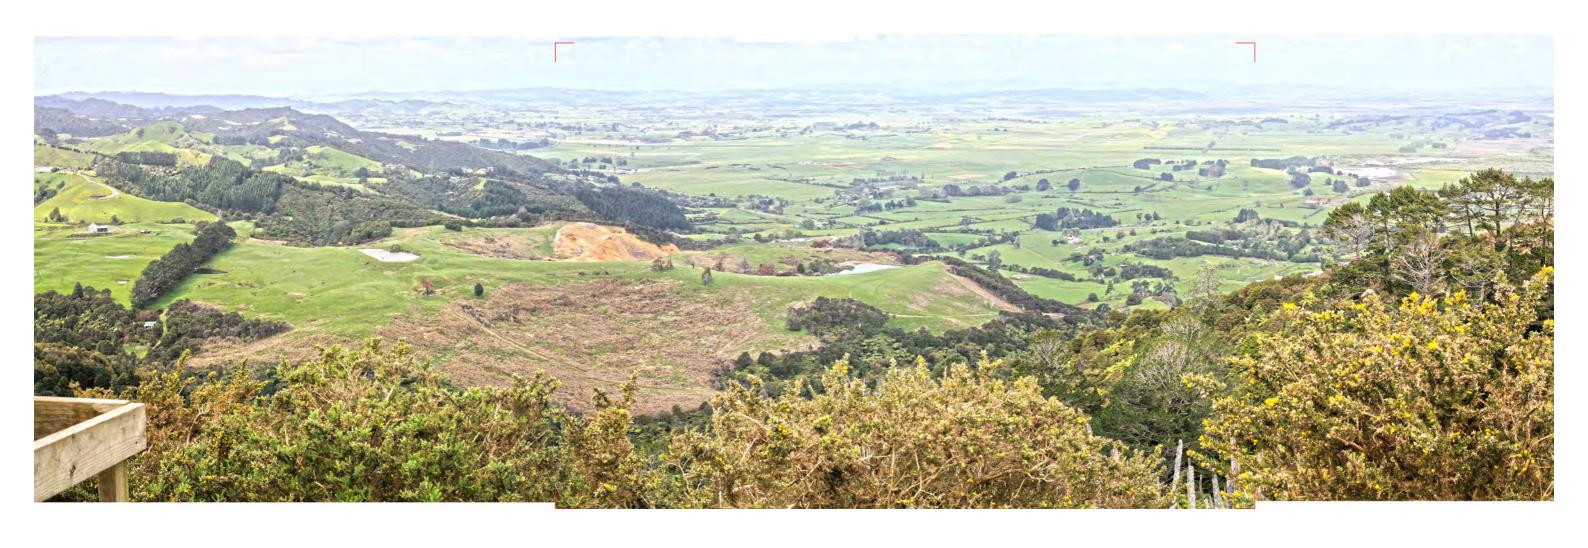

# View Location Data

NZTM Easting: 1779634.4985 NZTM Northing: 5880092.3644 Focal lengther: 50mm D Mansergh

N 3D digital model of the proposed development was produced and accurately uperimposed into each image using a combination of Adobe Photoshop CC 2019, urcGIS Pro and Vectorworks 2019, in accordance with NZILA best practice guidelines.

Image should be viewed at a distance of 260 mm to approximate actual scale.

SINGLE IMAGE FRAME S

\*MITIGATION PLANTING NOT SHOWN

VIEW LOCATION SEVEN - PROPOSED STAGE 1 VIEW LOOKING EAST FROM MT WILLIAM (WITHOUT MITIGATION PLANTING)