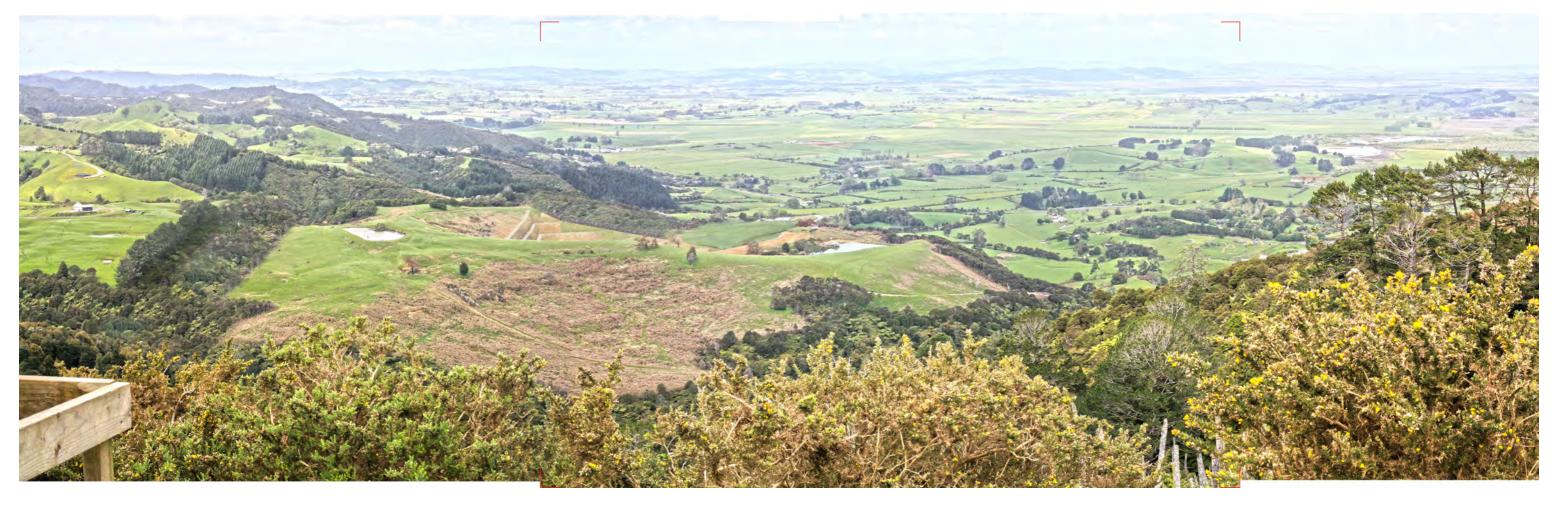

# View Location Dat

NZTM Easting: 1779634.4985 NZTM Northing: 5880092.3644 Focal length: 50mm Photographer: D.Mansergh

| Camera: | Canon EOS D5 Full Frame Digition | With EF 50mm F/1.4 USM (Prim Date: | 23rd October 2019 |

A 3D digital model of the proposed development was produced and accurately superimposed into each image using a combination of Adobe Photoshop CC 2019, ArcGIS Pro and Vectorworks 2019, in accordance with NZILA best practice guidelines. Panoramic view was merged from 50mm frame images, Photo montaging by MGLA.

Image should be viewed at a distance of 260 mm to approximate actual scale.

\_ SINGLE IMAGE FRAME