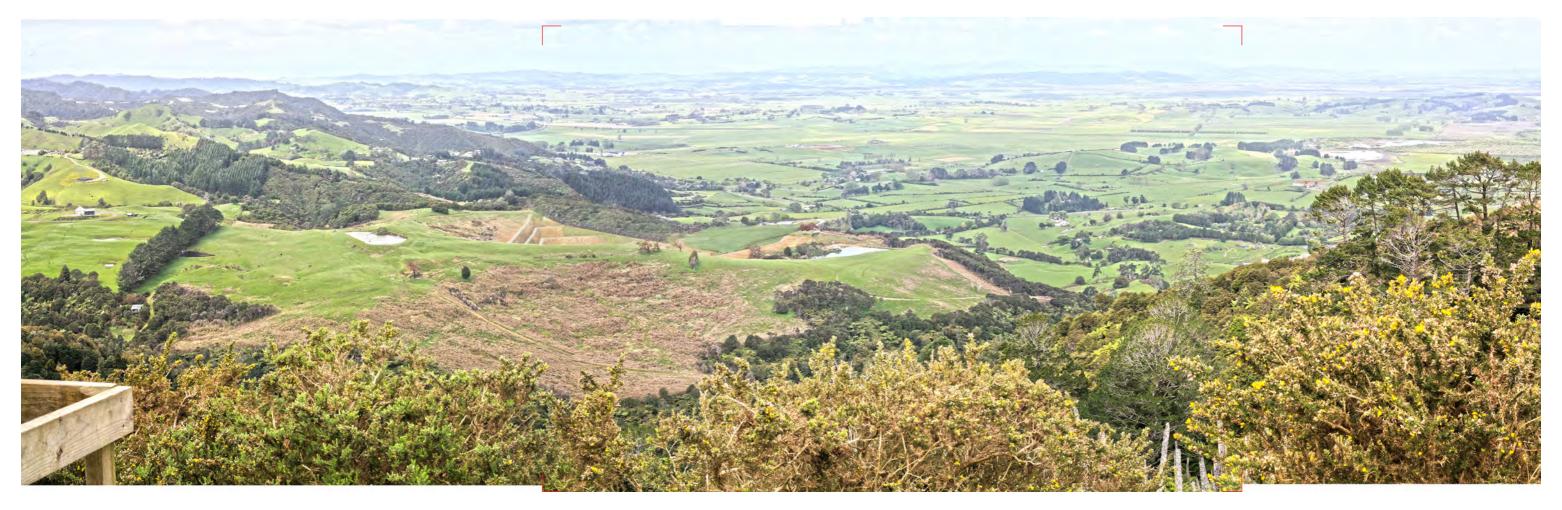

# View Location Dat

NZTM Easting: 1779634.4985 NZTM Northing: 5880092.3644 Focal length: 50mm Photographer: D.Mansergh

| Camera: | Canon EOS D5 Full Frame Digition | With EF 50mm F/1.4 USM (Prim Date: | 23rd October 2019 |

A 3D digital model of the proposed development was produced and accurately superimposed into each image using a combination of Adobe Photoshop CC 2019, ArcGIS Pro and Vectorworks 2019, in accordance with NZILA best practice guidelines. Panoramic view was merged from 50mm frame images, Photo montaging by MGLA.

Image should be viewed at a distance of 260 mm to approximate actual scale.

\_ SINGLE IMAGE FRAME