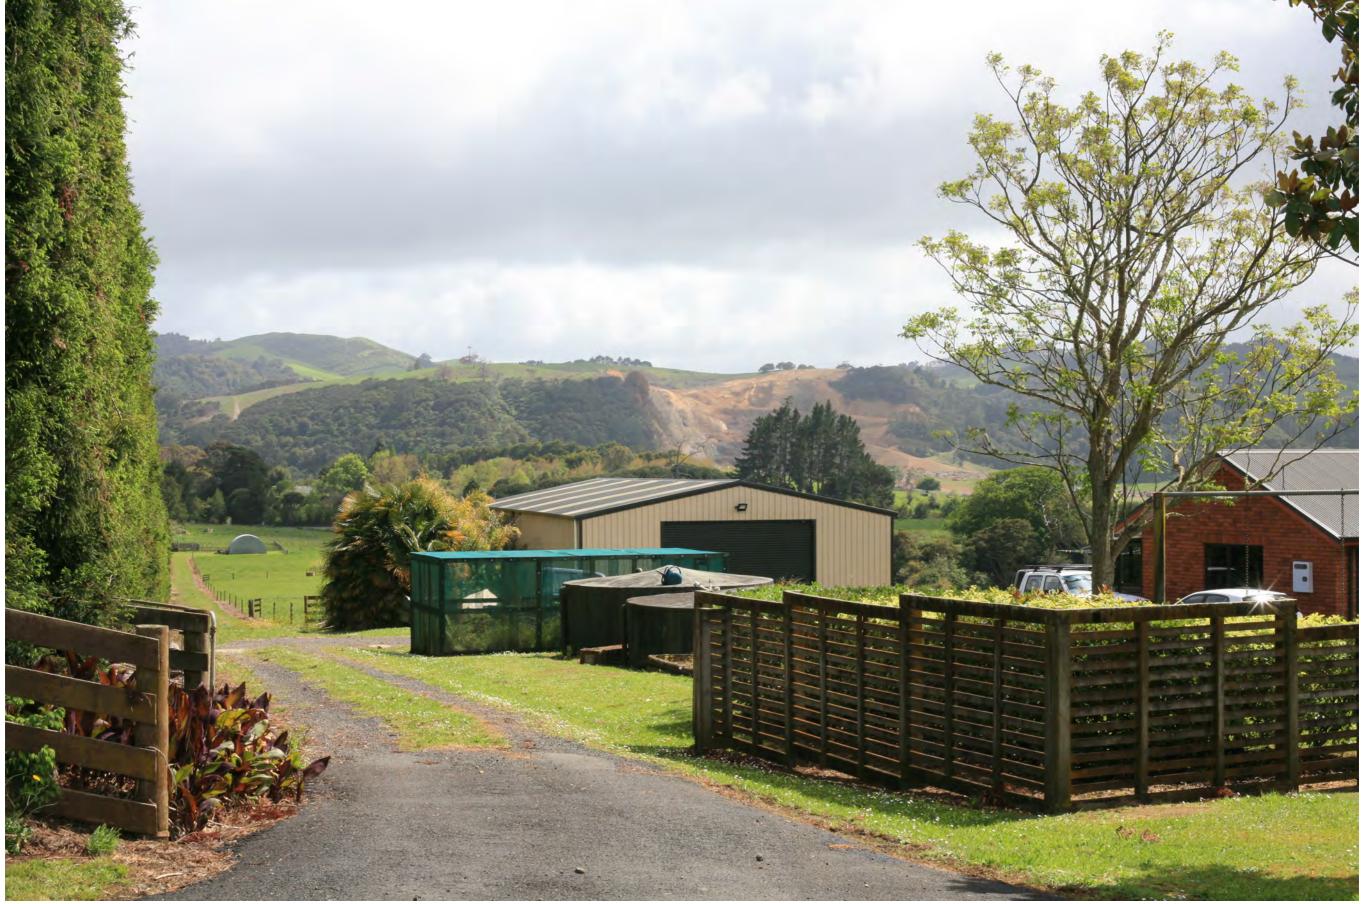

# View Location Data

NZTM Easting: 1779634.4985 NZTM Northing: 5880092.3644 Focal lengther: 50mm D Mansergh

N 3D digital model of the proposed development was produced and accurately uperimposed into each image using a combination of Adobe Photoshop CC 2019, urcGIS Pro and Vectorworks 2019, in accordance with NZILA best practice guidelines.

Image should be viewed at a distance of 260 mm to approximate actual scale.

SINGLE IMAGE FRAME S

\*MITIGATION PLANTING NOT SHOWN

VIEW LOCATION SEVEN - PROPOSED STAGE 1 VIEW LOOKING EAST FROM MT WILLIAM (WITHOUT MITIGATION PLANTING)