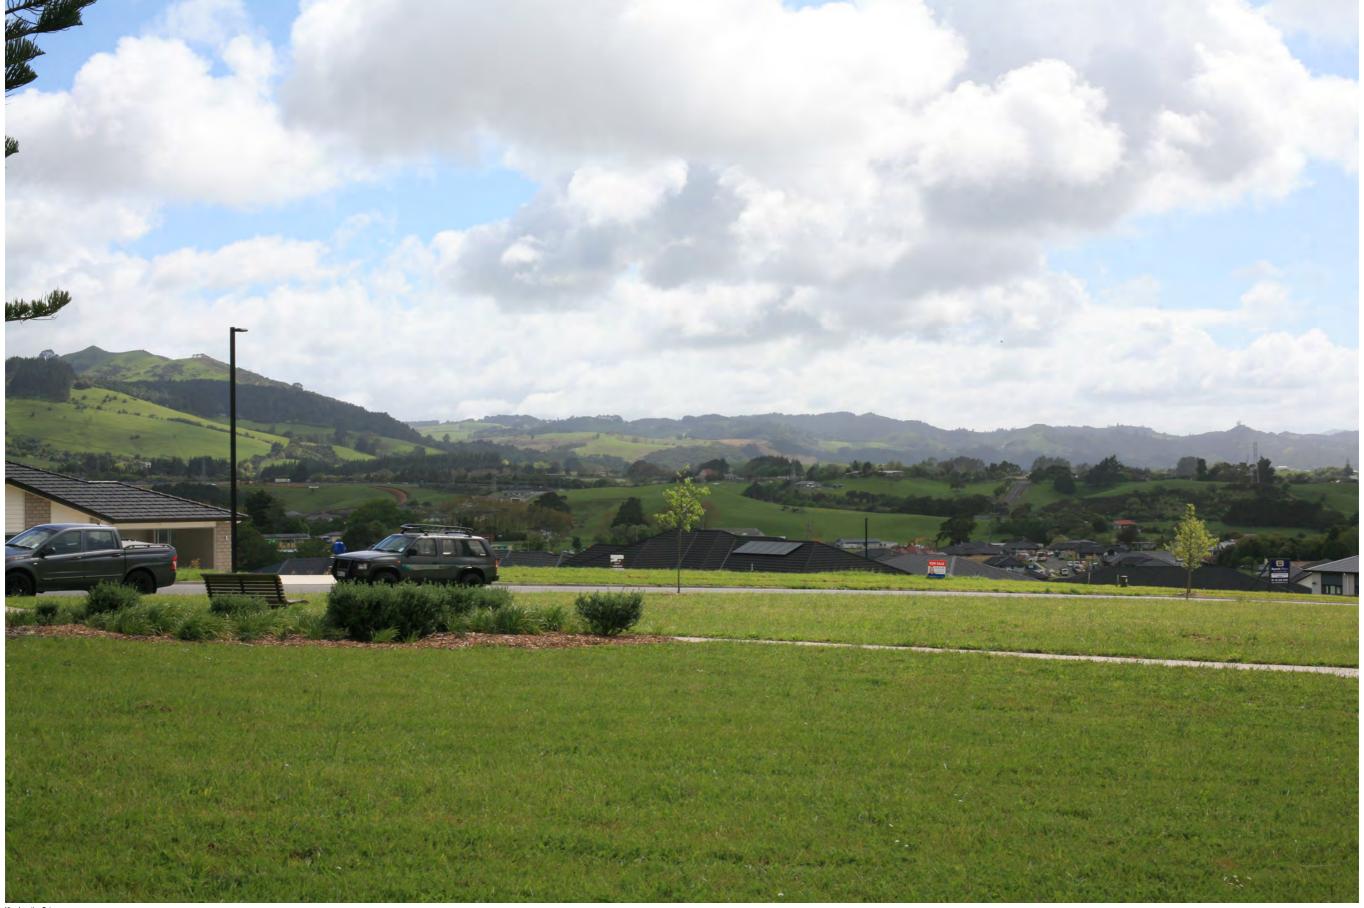

# View Location Dat

NZTM Easting: 1779634.4985 NZTM Northing: 5880092.3644 Focal length: 50mm Photographer: D.Mansergh

| Camera: | Canon EOS D5 Full Frame Digition | With EF 50mm F/1.4 USM (Prim Date: | 23rd October 2019 |

A 3D digital model of the proposed development was produced and accurately superimposed into each image using a combination of Adobe Photoshop CC 2019, ArcGIS Pro and Vectorworks 2019, in accordance with NZILA best practice guidelines. Panoramic view was merged from 50mm frame images, Photo montaging by MGLA.

Image should be viewed at a distance of 260 mm to approximate actual scale.

\_ SINGLE IMAGE FRAME