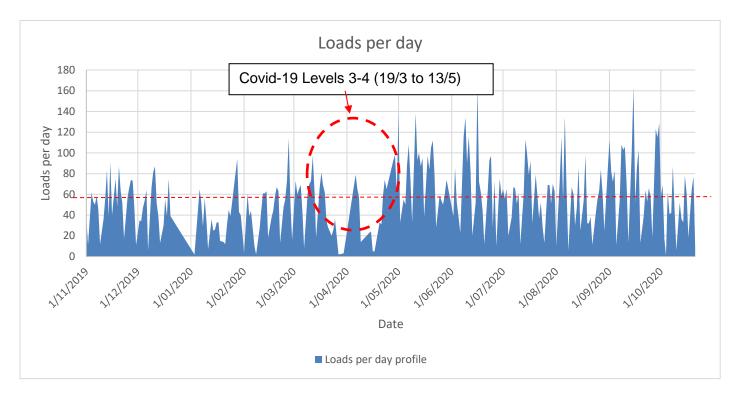

represents 280,000-300,000 tonnes of quarry material extracted over the 11-12 month period. The profile in Figure 2 shows that there are variations in daily loads throughout the year. There do

<sup>&</sup>lt;sup>2</sup> Kinetic Environmental Application Report (AEE) Section 3.1.1

<sup>&</sup>lt;sup>3</sup> Email from Kristoffer Hansson to Naomi McMinn dated 29/10/2020

not appear to be any distinctive seasonal variations. We would typically expect a period of increased demand for aggregate during the earthworks season (1st October to 31st March). We note this data was recorded during the COVID-19 pandemic lockdown restrictions and is not likely to be representative of typical activity over that time. The maximum number of daily loads is 165, around 3x the average number of daily loads.



Figure 2: Daily quarry load profile (data provided by WSP 29/10/20) (red line indicates average daily loads)

#### 3.2. Surrounding Network

The site access is located 325m from the SH2/McPherson Road intersection. The TIA does not provide the traffic volume for McPherson Road. The mobileroad.org estimate is 173 veh/day with 7% HCV. WDC have provided RAMM data for McPherson Road. The 2020 RAMM estimate is 150 veh/day with 4% HV on McPherson Road. The percentage of HVs appears low given that the quarry is currently operating from the site.

McPherson Road is formed for around 80m beyond the site access and provides access to two properties. It is an unformed paper road beyond that.



Figure 3: McPherson Road and the quarry vehicle crossing

The TIA reported six crashes at the McPherson R