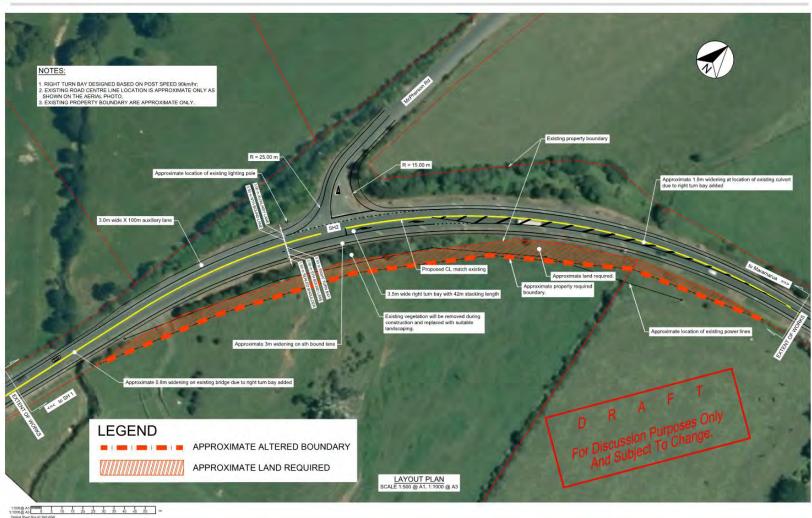

ovide a right turn bay, an auxiliary left turn in lane and improved sight distance.

We recommend conditions limiting daily trip generation by heavy vehicles to 210 trucks per day, and average daily trip generation of 165 trucks per day (calculated over three months). This framework allows the Applicant to respond to meet peaks in aggregate demand and provide the community with more certainty about the frequency and intensity of the peaks.

Subject to the conditions outlined in Section 12 above to mitigate the potential adverse effects, the proposal appears to be acceptable.

Please contact us if you have any questions.

Yours sincerely

Vinish Prakash

**Engineering Technologist** 

Naomi McMinn

**Civil/Transportation Engineer** 

#### Appendix A – RTB Concept Plan



3-39019.00\_SK001



Pict Date 14 Aug 2018 og 9:27 AM Path G: U3000209019\_00 Fencourt sand extraction/TrafficMighterson Quarry RTBU-36019.00 RIGHT TURN BAY PLAN-SK001.dwg SK001

MCPHERSON ROAD - SH2 JUNCTION RIGHT TURN BAY DESIGN

#### Appendix B - NZTA Conditions

This information is provided from Waikato District Council



19 March 2019

Delivered via email: eloise@kineticenvironmental.co.nz

Dear Eloise,

Proposed Upgrade of McPherson Rd/SH2 intersection in relation to the operation of McPherson Quarry - 47 McPherson Road, Mangatawhiri

Thank you for submitting your client's proposal to the NZ Transport Agency (Transport Agency) for comment. As you will appreciate, millions of dollars are invested in the transport network each year and the Transport Agency has an interest in ensuring this investment is