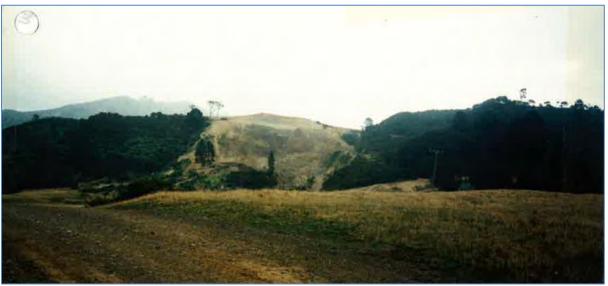

| il Planner order to lode                                                                                                              |                                                                                                 |                                                                                                                       |

## APPENDIX E

# HISTORICAL AERIALS OF THE QUARRY

## Appendix E - Historic Aerials of the Quarry



Figure I – 1995 Aerial from Property file



Image I- Image from file note in 1995 of quarry face indicating area of next benching exercise which would trigger resource consent



Image 2 – Photograph from 1995 of quarry face

Waikato Regional Council have provided the below vegetation map on top of WRAPS2002 and the same for WRAPS2017 shows vegetation clearance between 2002-2017.

The clearance is kanuka dominated forest and losses can be split into date ranges as follows:

0.56 ha 2002-2007 0.32 ha 2007-2012 2.0 ha 2012-2017

Rule 15.6.3.1(x) only permits removal of 2.5% where to indigenous bush is over 1ha as existing on a site at 4 November 2009.



Figure 2 - 2002 WRAPS



## APPENDIX F

# TRAFFIC REVIEW PREPARED BY GRAY MATTER

3 November 2020

Waikato District Council Private Bag 544 Ngaruawahia 3742

Attn: Victoria Majoor



Gray Matter Ltd 2 Alfred Street PO Box 14178 Hamilton, 3252 Tel: 07 853 8997

17\_143

Dear Victoria

#### MCPHERSON QUARRY, POKENO -