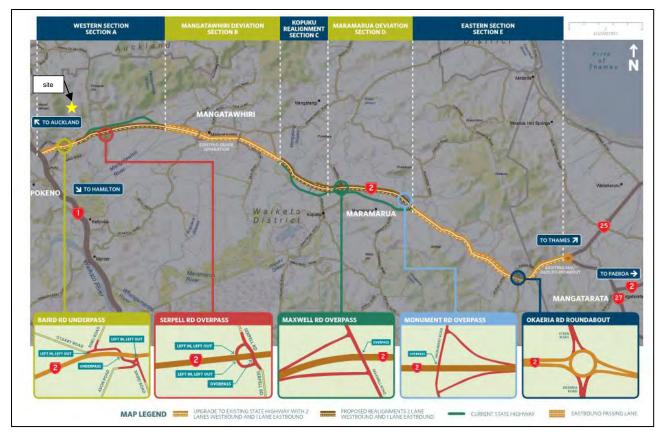

een one crash since the WSP TIA was written (crash occurred 4/1/2019). There does not appear to be an existing crash issue related to movements to/from the SH2/McPherson Road Intersection.

#### 3.2.1. Future SH2 Realignment

We understand that this section of SH2 has been considered for realignment. Commute Transport Consultants completed a re-evaluation summary for the SH2 Pokeno to Mangatarata realignment<sup>4</sup>.

The proposed works are summarised in the Waka Kotahi (NZTA) map shown in Figure 4. The future realignment of SH2 would reduce traffic passing the existing SH2/McPherson Road intersection. It is unclear when this project will be implemented.

<sup>&</sup>lt;sup>4</sup> SH2 Pokeno to Mangatarata, Re-evaluation summary – Commute Transportation Consultants (24 October 2018)



Figure 4: Proposed SH2 Works

#### 4. Proposed Vehicle Access and Internal Circulation

The proposal does not change the existing vehicle access arrangement on McPherson Road. The TIA does not include an assessment of the existing vehicle crossing or internal circulation.

We have been provided information from WSP<sup>5</sup> stating that the normal operation of the quarry includes one loader working and the normal capacity for loading is 12 truck loads per hour. The email states that the quarry has the capacity to load a maximum of 24 truck loads per hour if there are two loaders working in different locations. The further information provided by WSP also states this means the truck movements will be distributed over the day and will assist with internal circulation.

As shown below, t