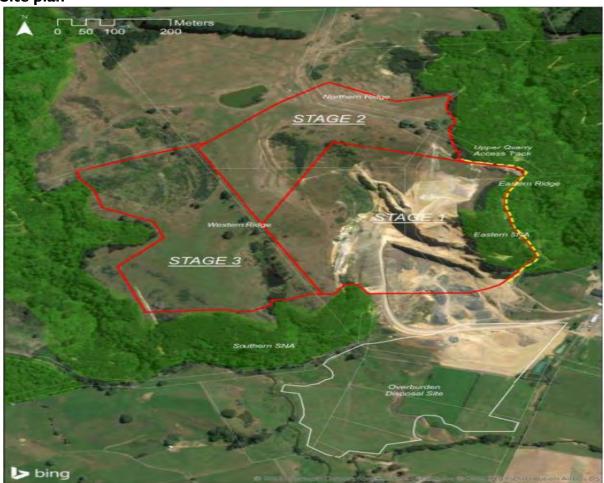

|

#### INTRODUCTION

#### **Background**

McPherson quarry has been operating as small scale operation for many decades under existing use rights on this 156.8ha site in Franklin District. The site is tucked away in the foothills of Bombay Hills on McPherson Road with access from SH2. The quarry extracts weathered Greywacke and has been doing so for many decades. As result of this operation, a large amount of topsoil/overburden has been stripped across the site. There is an existing dedicated overburden disposal area located to the south of the quarry pit. It is understood that operators try to sell as much of the overburden as possible to keep the overburden disposal to a minimum but ability to sell clean fill /overburden is dictated by the market demand.

#### Site plan



Figure 1. Staging Plan showing overburden fill disposal area

#### SUPPORTING INFORMATION

The following documents that are used for engineering assessment have been submitted with the land use consent application.

- List relevant document
- Updated AEE report by Kinetic Environmental dated 12 Dec 2019
- McPherson Quarry, Earthfill Methodology, dated 20 September 2019, prepared by HD Geo
- Erosion and Sediment Control Plan for the operation of the current stage of the McPherson Quarry and the overburden disposal area. Prepared by Southern Skies Limited, dated 17 April 2019
- Hydraulics Assessment Report External Strormwater, prepared by OPUS, dated July
- Draft Erosion and Sediment Control Plan (ESCP), Quarry Development Stage # 1, prepared by OPUS, dated August 2018
- NZTA submission d