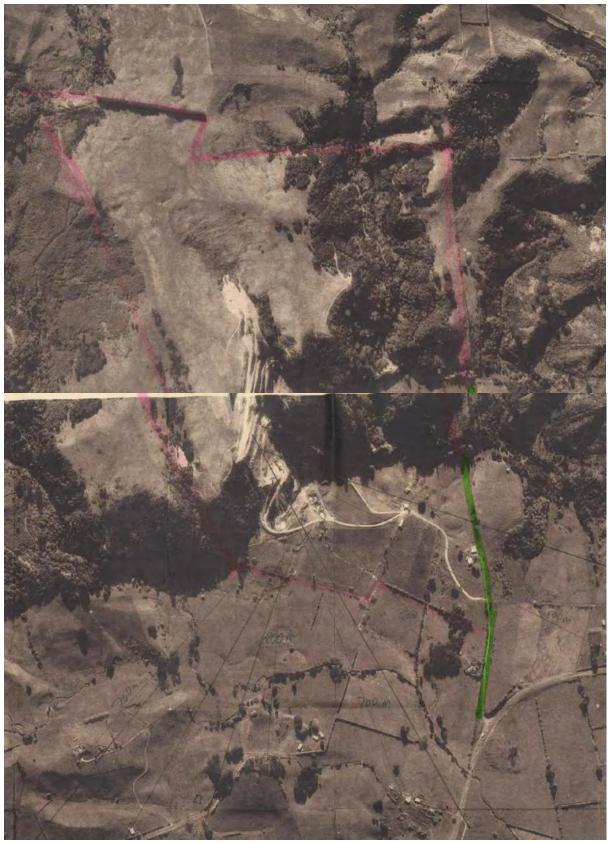

| il Planner order to lode                                                                                                              |                                                                                                 |                                                                                                                       |

## APPENDIX E

# HISTORICAL AERIALS OF THE QUARRY

## Appendix E - Historic Aerials of the Quarry



Figure I – 1995 Aerial from Property file



Image I- Image from file note in 1995 of quarry face indicating area of next benching exercise which would trigger resource consent



Image 2 – Photograph from 1995 of quarry face

Waikato Regional Council have provided the below vegetation map on top of WRAPS2002 and the same for WRAPS2017 shows vegetation clearance between 2002-2017.

The clearance is kanuka dominated forest and losses can be split into date ranges as follows:

0.56 ha 2002-2007 0.32 ha 2007-2012 2.0 ha 2012-2017

Rule 15.6.3.1(x) only permits removal of 2.5% where to indigenous bush is over 1ha as existing on a site at 4 November 2009.



Figure 2 - 2002 WRAPS



## APPENDIX F

# TRAFFIC REVIEW PREPARED BY GRAY MATTER

3 November 2020

Waikato District Council Private Bag