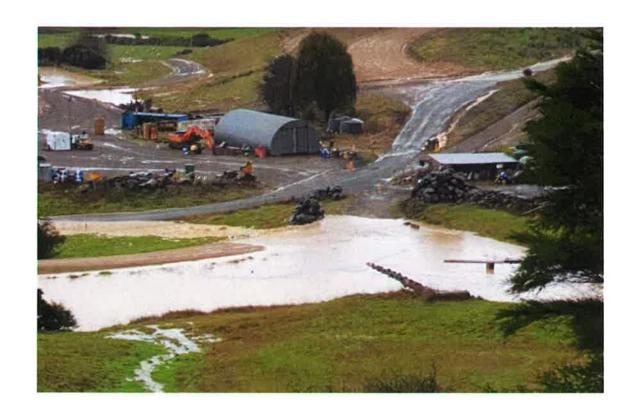

the water that ends up in the Pokeno Valley (where the quarry is) must travel out of the valley through one exit point, the Grahams stream Bridge under SH2. During heavy rains over the upper section of the valley (as witnessed recently) the Grahams stream is substantially polluted by the various quarry road dust and mud silt ending up across the road in the Pokeno Swamp and Waikato river. Flood control at the quarry needs attention in our view.

# Supporting photos

## 1. Tile cracks in downstairs bathroom





### 2. Tile cracks in house foyer entrance





### 3. Impact of traffic carrying mud and dust onto road



Corner SH2 and McPherson Rd



Corner SH2 and McPherson Rd



Quarry exit onto McPherson Rd



Quarry exit onto McPherson Rd

### <u>Dust</u>





## **Flood Control?**











#### For internal use only

| ECM Application | #        | LUC0123/19 |
|-----------------|----------|------------|
| ECM             | <u>.</u> |            |
| SUBMISSION #.   | ک        |            |
| CUSTOMER #      |          |            |

## Submission form

(Form 13)

Submission on an application concerning resource consent that is subject to public notification by consent authority Sections 95A and 96 of the Resource Management Act 1991

# SUBMISSIONS MUST BE RECEIVED BY WAIKATO DISTRICT COUNCIL NO LATER THAN 5PM ON THURSDAY $2^{\rm ND}$ JULY 2020

|   | To: Waikato District Council