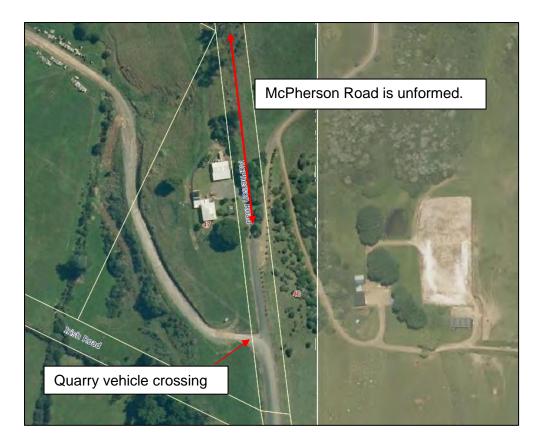

ty over that time. The maximum number of daily loads is 165, around 3x the average number of daily loads.



Figure 2: Daily quarry load profile (data provided by WSP 29/10/20) (red line indicates average daily loads)

#### 3.2. Surrounding Network

The site access is located 325m from the SH2/McPherson Road intersection. The TIA does not provide the traffic volume for McPherson Road. The mobileroad.org estimate is 173 veh/day with 7% HCV. WDC have provided RAMM data for McPherson Road. The 2020 RAMM estimate is 150 veh/day with 4% HV on McPherson Road. The percentage of HVs appears low given that the quarry is currently operating from the site.

McPherson Road is formed for around 80m beyond the site access and provides access to two properties. It is an unformed paper road beyond that.



Figure 3: McPherson Road and the quarry vehicle crossing

The TIA reported six crashes at the McPherson Road/SH2 intersection during the five year period (January 2013 to May 2018). We have completed a search of the Waka Kotahi NZ Transport Agency Crash Analysis System (CAS) data for the McPherson Road/SH2 intersection (2015-2020 inclusive). There have been six reported crashes during this period as well (collision diagram attached at Appendix E). We note that there has been one crash since the WSP TIA was written (crash occurred 4/1/2019). There does not appear to be an existing crash issue related to movements to/from the SH2/McPherson Road Intersection.

#### 3.2.1. Future SH2 Realignment

We understand that this section of SH2 has been considered for realignment. Commute Transport Co