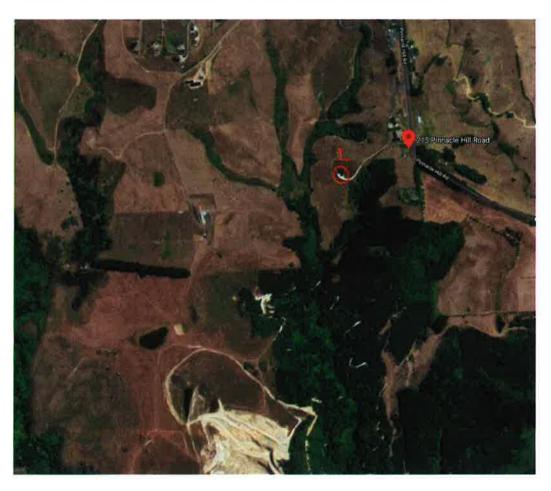

esting. Of interest from the report is the information that the noise modelling was only carried out on Stage 1 and 3 of the proposed quarry extensions. Not until peer review were additional assessments carried out, which I can only assume to then cater for Stage 2, adding further weight to the lack of consideration given to Pinnacle Hill Road residents. Stage 2 is the closest stage of the development to my home and incorporates a high point on the northern ridge. The report omits several homes on Pinnacle Hill Road, 2 of which also have boundaries within the 500m buffer zone, one of which is ours.

We simply do not believe that enough consideration has been given to the potential noise impact to residents to the North and East of the quarry development, residing on Pinnacle Hill Road.





#### **Increased Traffic**

We already experience a steady level of truck haulage on Pinnacle Hill Road. The road itself has a 100km speed limit and is narrow, heavily undulated, poorly maintained (more so on the Auckland Council section of the road – North of Medhurst Rd) and contains many blind spots making visibility difficult and has no centre line.

A bus stop for Bombay Primary School and Pukekohe High School students is located on the corner of Pinnacle Hill Road and Medhurst Road. There is also a school bus stop at the SH2 end of Pinnacle Hill Road. I have witnessed students walking this road home on a regular basis.

In addition, Pinnacle Hill Road is part of the National Walkway and from time to time we have a high volume of hikers using the road. There is no footpath on the ro