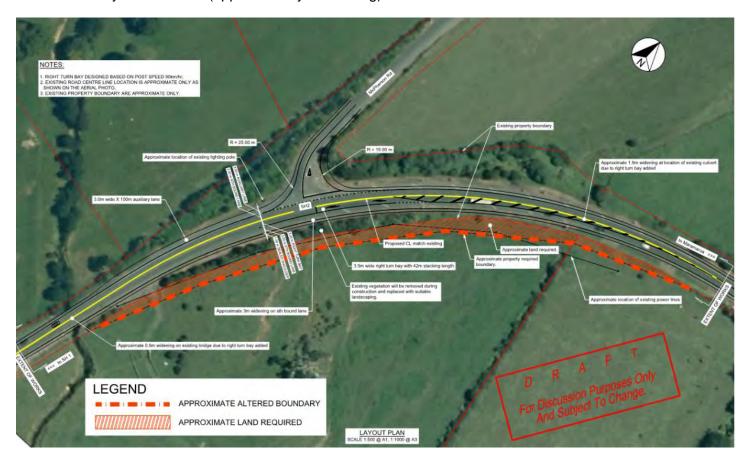

section is priority controlled with no channelised right turn treatment. We note that the TIA states that sight distances have not been measured on-site but measured based on imagery. The TIA includes an assessment of turning treatment warrants and based on turning proportions a right turn bay and left turn auxiliary lane is warranted.

The proposal includes improving sight distances, provision of a right turn bay and left turn auxiliary lane for access to McPherson Road. Consultation with Waka Kotahi has informed the design. The following mitigation measures are proposed:

- Modification of the bank and vegetation on the southern side of the McPherson Road/SH2 intersection;
- 42m right turn bay to allow sufficient stacking space; and
- Auxiliary left turn lane (approximately 100m long).



Figure 7: Proposed McPherson Road/SH2 upgrade (Appendix A)

During our site visit we observed an area of ponding at the SH2/McPherson Road intersection and it appears that trucks are tracking over the edge of the seal. The proposed intersection upgrade shows the radius for the left turn being modified and we expect this will address the ponding and existing edge break issues.



Figure 8: Existing ponding at the SH2/McPherson Road intersection and faded limit line markings.

#### 9. Heavy Vehicle Pavement Impacts

In 2018 Gray Matter completed a heavy vehicle impact fee assessment for the initial application by McPherson Quarry to extract 490,000 tonnes/year. The assessment was based on an increase of 38 HCV/day on the basis that the existing quarry operation had existing use rights. We