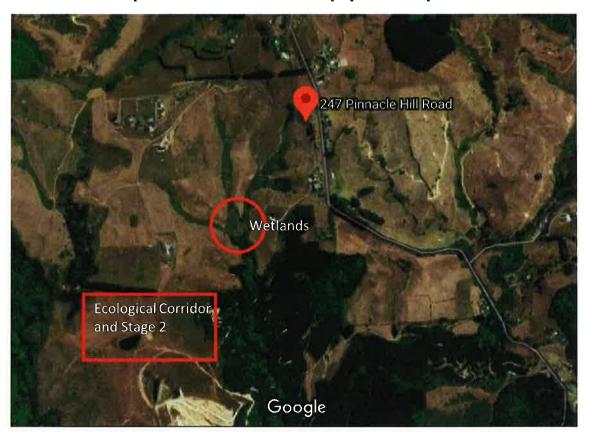

school locally and is active in the outdoors in the general vicinity of the proposed development. Our home is 110 years old (Former Presbyterian Manse from Hawera) and is set to the views of Mt William, Pokeno, Pukekawa, and further south to Pirongia, looking directly over the top of the McPherson Quarry which currently remains hidden from view as shown below.

We OPPOSE the proposed development and ask that the Walkato District Council DECLINE the application.

The photos and latest satellite image below show the location and outlook for our property with the proposed development indicated as "Stage 2".



Google Maps location showing our property location. The wetlands that we believe have been excluded from the impact assessment in relation to the proposed development are also shown:



#### The following submission is aligned with the Form 13 requirements:

- Specific part of the application our submission relates to
- The reasons for our views
- Precise details on amendments and general nature of conditions

#### The specific parts of the application that our submission to OPPOSE relates to are:

| Part                            | Details                                                                                                                                                                                                                                                                                                                                                                                                  |
|---------------------------------|--------------