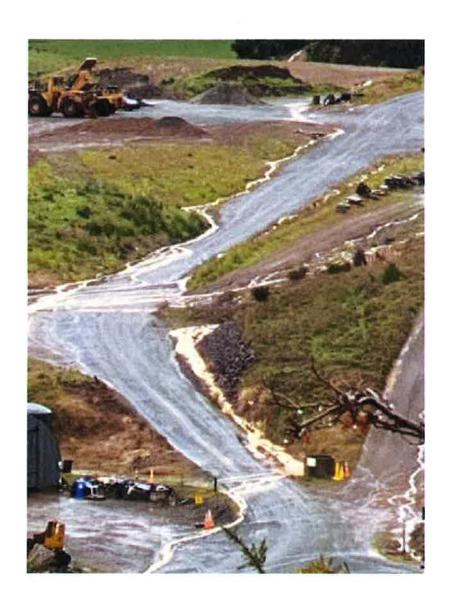

of the water that ends up in the Pokeno Valley (where the quarry is) must travel out of the valley through one exit point, the Grahams stream Bridge under SH2. During heavy rains over the upper section of the valley (as witnessed recently) the Grahams stream is substantially polluted by the various quarry road dust and mud silt ending up across the road in the Pokeno Swamp and Waikato river. Flood control at the quarry needs attention in our view.

# Supporting photos

## 1. Tile cracks in downstairs bathroom





### 2. Tile cracks in house foyer entrance





### 3. Impact of traffic carrying mud and dust onto road



Corner SH2 and McPherson Rd



Corner SH2 and McPherson Rd



Quarry exit onto McPherson Rd



Quarry exit onto McPherson Rd

### <u>Dust</u>





## **Flood Control?**











#### For internal use only

| ECM Application | #        | LUC0123/19 |
|-----------------|----------|------------|
| ECM             | <u>.</u> |            |
| SUBMISSION #.   | ک        |            |
| CUSTOMER #      |          |            |

## Submission form

(Form 13)

Submission on an application concerning resource consent that is subject to public notification by consent authority Sections 95A and 96 of the Resource Management Act 1991

# SUBMISSIONS MUST BE RECEIVED BY WAIKATO DISTRICT COUNCIL NO LATER THAN 5PM ON THURSDAY $2^{\rm ND}$ JULY 2020

|   | To: Waikato District Council