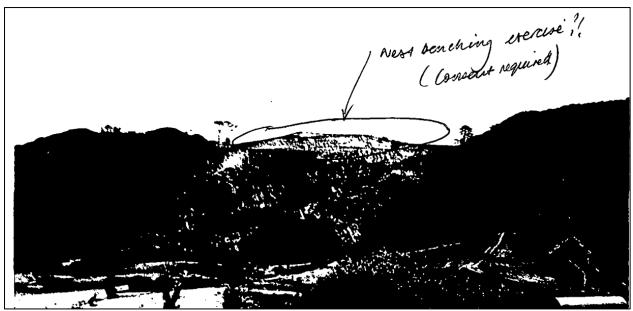

| il Planner order to lode                                                                                                              |                                                                                                 |                                                                                                                       |

## APPENDIX E

# HISTORICAL AERIALS OF THE QUARRY

## Appendix E - Historic Aerials of the Quarry



Figure I – 1995 Aerial from Property file



Image I- Image from file note in 1995 of quarry face indicating area of next benching exercise which would trigger resource consent



Image 2 – Photograph from 1995 of quarry face

Waikato Regional Council have provided the below vegetation map on top of WRAPS2002 and the same for WRAPS2017 shows vegetation clearance between 2002-2017.

The clearance is kanuka dominated forest and losses can be split into date ranges as follows:

0.56 ha 2002-2007 0.32 ha 2007-2012 2.0 ha 2012-2017

Rule 15.6.3.1(x) only permits removal of 2.5% where to indigenous bush is over 1ha as existing on a site at 4 November 2009.



Figure 2 - 2002 WRAPS



## APPENDIX F

# TRAFFIC REVIEW PREPARED BY GRAY MATTER

3 November 2020

Waikato District Council Private Bag 544 Ngaruawahia 3742

Attn: Victoria Majoor