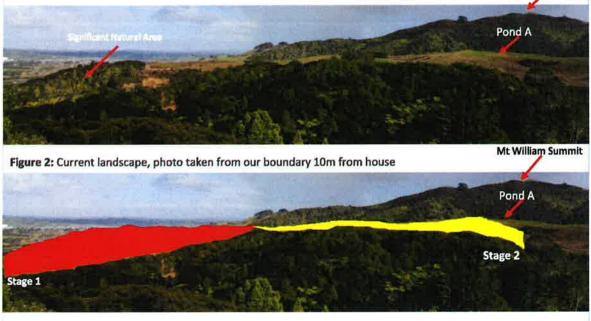

light pollution from the newly developed Pokeno subdivisions and industrial area. Our house was designed and built specifically to avoid these views and to take advantage of the bush and rural outlook.
- Instead of looking over native bush and rural views, we will be exposed to the workings of an open quarry. (Fig 2 &3)
   All rooms on the west facing side of our home will be impacted, particularly the master bedroom, children's bedroom and main living areas.
- The proposed expansion alters the visual perception of the activity considerably. It will change our outlook from one of rural paddocks and bushland to that of an industrial site.
- Within the application\*\* or ecological assessment\*There has been no mention of the impact this expansion will have of the Mt William Walkway (DOC).



Figure 3: Altered landscape with proposed quarry expansion

#### Significant Natural Area (SNA)

- An area of Significant Natural Area (SNA) is to be removed on the eastern edge of Stage 1 (2.08ha).
   This area has been identified as an SNA for sound ecological reasons and it must be protected for future generations.
- If SNAs are permitted to be removed, it will set a precedent for future development across the Waikato Region.
- The proposed plantings to the North of the property to offset the removal and destruction of the SNA needs to be planted regardless as an environmental duty of care for the quarry operation and to establish a forest corridor where currently, none exists.
- We consider that preservation of indigenous flora should be mandatory as again, a site environmental duty