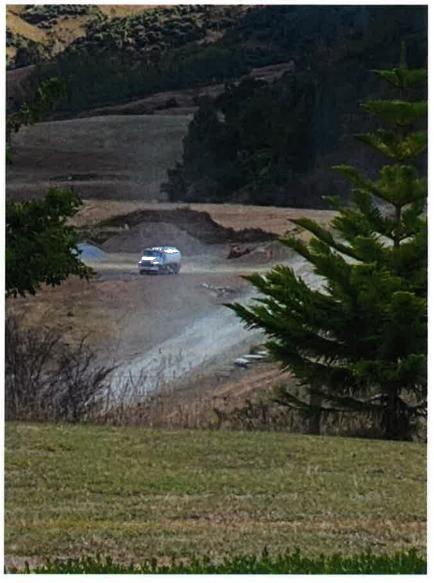

From our observations all of the water that ends up in the Pokeno Valley (where the quarry is) must travel out of the valley through one exit point, the Grahams stream Bridge under SH2. During heavy rains over the upper section of the valley (as witnessed recently) the Grahams stream is substantially polluted by the various quarry road dust and mud silt ending up across the road in the Pokeno Swamp and Waikato river. Flood control at the quarry needs attention in our view.

# Supporting photos

## 1. Tile cracks in downstairs bathroom





### 2. Tile cracks in house foyer entrance





### 3. Impact of traffic carrying mud and dust onto road



Corner SH2 and McPherson Rd



Corner SH2 and McPherson Rd



Quarry exit onto McPherson Rd



Quarry exit onto McPherson Rd

### <u>Dust</u>





## **Flood Control?**











#### For internal use only

| ECM Application | #        | LUC0123/19 |
|-----------------|----------|------------|
| ECM             | <u>.</u> |            |
| SUBMISSION #.   | ک        |            |
| CUSTOMER #      |          |            |

## Submission form

(Form 13)

Submission on an application concerning resource consent that is subject to public notification by consent authority Sections 95A and 96 of the Resource Management Act 1991

# SUBMISSIONS MUST BE RECEIVED BY WAIKATO DISTRICT COUNCIL NO LATER THAN 5PM ON THURSDAY $2^{\rm ND}$ JULY 2020

|   | To: Waikato District Council