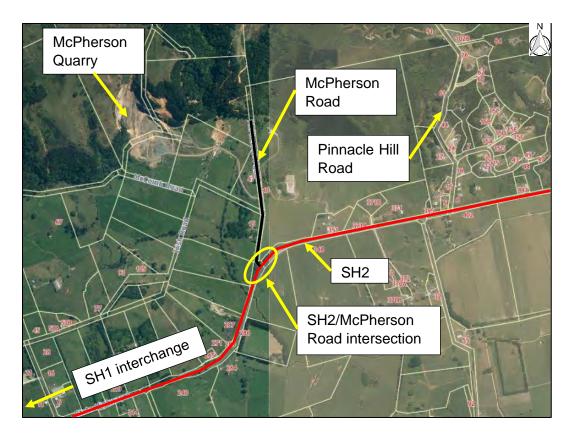

support a future expansion of the quarry operation. The proposal is for a maximum 490,000 tonnes per year of extraction and movement of quarry material. The application also seeks permission to import clean fill in trucks that are leaving the site with quarry material. The AEE anticipates up to 100,000 m³ of clean fill per annum¹.

We understand the proposed operational hours are 7am to 7pm (12 hours) for six days per week (Monday to Saturday). Note that the TIA is based on 11 hour working days, 7am to 6pm.

The quarry locality is shown in Figure 1. The quarry is located near the end of McPherson Road. There are two residential dwellings located just past the quarry on McPherson Road.

Alasdair Gray 027 249 7648 alasdair.gray@graymatter.co.nz

<sup>&</sup>lt;sup>1</sup> AEE Section 4.1.3



Figure 1: Quarry Site Location

#### 3. Existing Environment

#### 3.1. Existing Site Activity

We understand that there are no existing use rights. However, the quarry has been in operation for some time. The Application<sup>2</sup> states that the quarry extracted:

- 330,000 tonnes of material in 2017; and
- 320,000 tonnes of material in 2018.

The TIA states that the quarry transported 400,000 tonnes of quarry material in 2017. We understand this was estimated at the time of the TIA. The actual tonnage for 2017 was 330,000 tonnes as per the AEE.

The TIA concludes that the recommended mitigation measures (discussed below) are considered appropriate for the proposal taking into consideration the potential future function of SH2.

#### 3.1.1. Existing Truck Data

WSP have provided truc