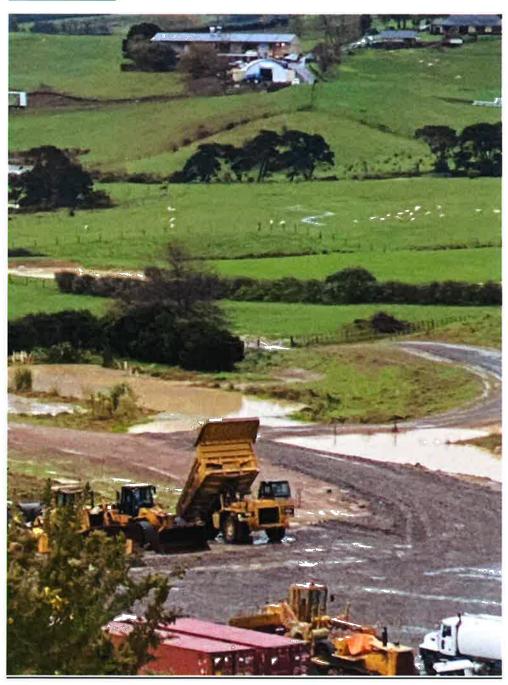

l of the water that ends up in the Pokeno Valley (where the quarry is) must travel out of the valley through one exit point, the Grahams stream Bridge under SH2. During heavy rains over the upper section of the valley (as witnessed recently) the Grahams stream is substantially polluted by the various quarry road dust and mud silt ending up across the road in the Pokeno Swamp and Waikato river. Flood control at the quarry needs attention in our view.

# Supporting photos

## 1. Tile cracks in downstairs bathroom





### 2. Tile cracks in house foyer entrance





### 3. Impact of traffic carrying mud and dust onto road



Corner SH2 and McPherson Rd



Corner SH2 and McPherson Rd



Quarry exit onto McPherson Rd



Quarry exit onto McPherson Rd

### <u>Dust</u>





## **Flood Control?**











#### For internal use only

| ECM Application | #        | LUC0123/19 |
|-----------------|----------|------------|
| ECM             | <u>.</u> |            |
| SUBMISSION #.   | ک        |            |
| CUSTOMER #      |          |            |

## Submission form

(Form 13)

Submission on an application concerning resource consent that is subject to public notification by consent authority Sections 95A and 96 of the Resource Management Act 1991

# SUBMISSIONS MUST BE RECEIVED BY WAIKATO DISTRICT COUNCIL NO LATER THAN 5PM ON THURSDAY $2^{\rm ND}$ JULY 2020

|   | To: Waikato District Council