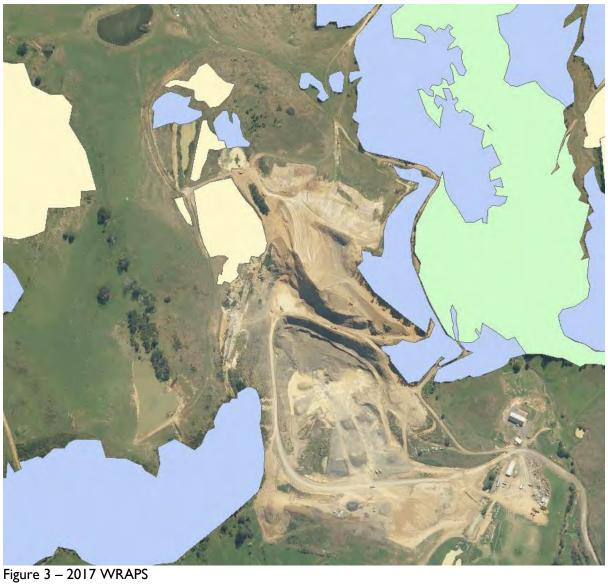

|

## APPENDIX E

# HISTORICAL AERIALS OF THE QUARRY

## Appendix E - Historic Aerials of the Quarry



Figure I – 1995 Aerial from Property file



Image I- Image from file note in 1995 of quarry face indicating area of next benching exercise which would trigger resource consent



Image 2 – Photograph from 1995 of quarry face

Waikato Regional Council have provided the below vegetation map on top of WRAPS2002 and the same for WRAPS2017 shows vegetation clearance between 2002-2017.

The clearance is kanuka dominated forest and losses can be split into date ranges as follows:

0.56 ha 2002-2007 0.32 ha 2007-2012 2.0 ha 2012-2017

Rule 15.6.3.1(x) only permits removal of 2.5% where to indigenous bush is over 1ha as existing on a site at 4 November 2009.



Figure 2 - 2002 WRAPS



## APPENDIX F

# TRAFFIC REVIEW PREPARED BY GRAY MATTER

3 November 2020

Waikato District Council Private Bag 544 Ngaruawahia 3742

Attn: Victoria Majoor



Gray Matter Ltd 2 Alfred Street PO Box 14178 Hamilton, 3252 Tel: 07 853 8997

17\_143

Dear Victoria

#### MCPHERSON QUARRY, POKENO - TRANSPORTATION REVIEW

#### 1. Introduction

McPherson Quarry (the Applicant) has made an application for consent to continue with their existing quarry operation on McPherson Road and support future expansion.

Waikato District Council (WDC) has engaged Gray Matter Ltd to peer review the traffic and transportation aspects of the proposal. This proposal seeks consent to extract and move 490,000 tonnes of material per annum.

This letter presents our assessment to support WDC's Section 42A report. It i