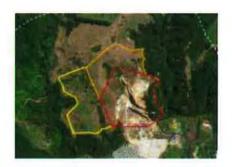

roposed expansion site have been identified as Significant Natural Areas (SNA) largely as a result of the area acting as habitat for the king fern and forming part of the southern limit of Taraire Puriri Forest.

SNAs are an integral part of New Zealand's natural heritage and provide a range of benefits to humans and to other living things. On reading further from literature published by the Waikato Regional Council SNA's such areas of native bush or scrub **See Figure 3** with a dense understorey and few weeds have the benefits of clean air and erosion reduction. Surely these 2 benefits alone are critical to the existing quarry operations, without the added impact of expansion. We fully oppose the destruction of any natural/indigenous bush for the purpose of quarry operations.

Figure 3



# **Submission form**

Notice of submission under the Resource Management Act 1991 (pursuant to section 96) form 13

#### Notes

- A signature is not required if you are lodging your submission by electronic means.
- If you are making a submission to the Environmental Protection Agency (EPA) please use form 16B. Refer to the EPA website www.epa.govt.nz or call 0800 CALL EPA (22 55 372).

Office use only

File no:

Consent no:

- The closing date for providing your submission to Waikato Regional Council is 20 working days after public notification or notice is served. You must also provide a copy of your submission to the applicant. This should be done as soon as possible.
- If you need any further help, please phone our Resource Use staff on o800 800 402.

Applicant name: Mc Pherson Reso