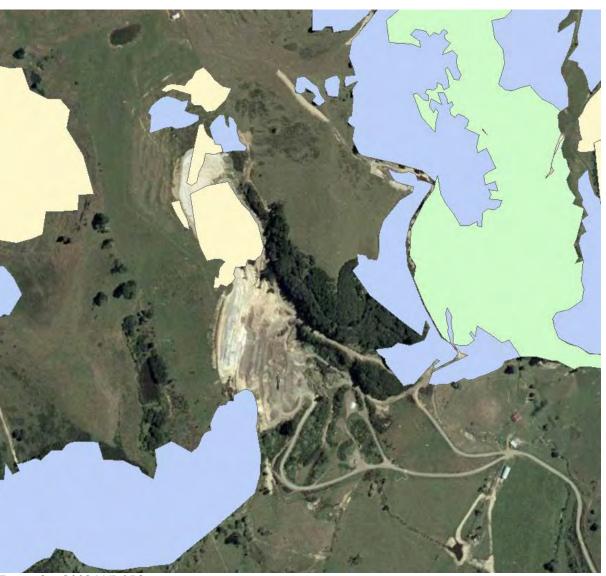

|

## APPENDIX E

# HISTORICAL AERIALS OF THE QUARRY

## Appendix E - Historic Aerials of the Quarry



Figure I – 1995 Aerial from Property file



Image I- Image from file note in 1995 of quarry face indicating area of next benching exercise which would trigger resource consent



Image 2 – Photograph from 1995 of quarry face

Waikato Regional Council have provided the below vegetation map on top of WRAPS2002 and the same for WRAPS2017 shows vegetation clearance between 2002-2017.

The clearance is kanuka dominated forest and losses can be split into date ranges as follows:

0.56 ha 2002-2007 0.32 ha 2007-2012 2.0 ha 2012-2017

Rule 15.6.3.1(x) only permits removal of 2.5% where to indigenous bush is over 1ha as existing on a site at 4 November 2009.



Figure 2 - 2002 WRAPS



## APPENDIX F

# TRAFFIC REVIEW PREPARED BY GRAY MATTER

3 November 2020

Waikato District Council Private Bag 544 Ngaruawahia 3742

Attn: Victoria Majoor



Gray Matter Ltd 2 Alfred Street PO Box 14178 Hamilton, 3252 Tel: 07 853 8997

17\_143

Dear Victoria

#### MCPHERSON QUARRY, POKENO - TRANSPORTATION REVIEW

#### 1. Introduction

McPherson Quarry (the Applicant) has made an application for consent to continue with their existing quarry operation on McPherson Road and support future expansion.

Waikato District Council (WDC) has engaged Gray Matter Ltd to peer review the traffic and transportation aspects of the proposal. This proposal seeks consent to extract and move 490,000 tonnes of material per annum.

This letter presents our assessment to support WDC's