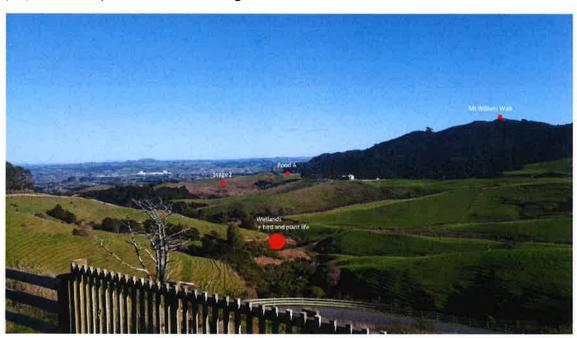

We are the owner and resident of 247 Pinnacle Hill Rd, purchasing the property in October 2011 for its rural outlook, location and beautiful views. We have a 6-year old boy that goes to school locally and is active in the outdoors in the general vicinity of the proposed development. Our home is 110 years old (Former Presbyterian Manse from Hawera) and is set to the views of Mt William, Pokeno, Pukekawa, and further south to Pirongia, looking directly over the top of the McPherson Quarry which currently remains hidden from view as shown below.

We OPPOSE the proposed development and ask that the Walkato District Council DECLINE the application.

The photos and latest satellite image below show the location and outlook for our property with the proposed development indicated as "Stage 2".



Google Maps location showing our property location. The wetlands that we believe have been excluded from the impact assessment in relation to the proposed development are also shown:



#### The following submission is aligned with the Form 13 requirements:

- Specific part of the application our submission relates to
- The reasons for our views
- Precise details on amendments and general nature of conditions

#### The specific parts of the application that our submission to OPPOSE relates to are:

| Part                            | Details