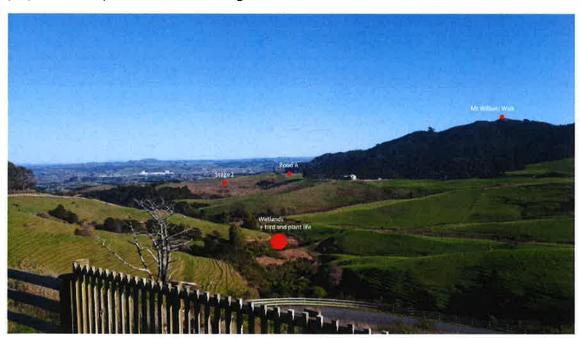

We are the owner and resident of 247 Pinnacle Hill Rd, purchasing the property in October 2011 for its rural outlook, location and beautiful views. We have a 6-year old boy that goes to school locally and is active in the outdoors in the general vicinity of the proposed development. Our home is 110 years old (Former Presbyterian Manse from Hawera) and is set to the views of Mt William, Pokeno, Pukekawa, and further south to Pirongia, looking directly over the top of the McPherson Quarry which currently remains hidden from view as shown below.

We OPPOSE the proposed development and ask that the Waikato District Council DECLINE the application.

The photos and latest satellite image below show the location and outlook for our property with the proposed development indicated as "Stage 2".



Google Maps location showing our property location. The wetlands that we believe have been excluded from the impact assessment in relation to the proposed development are also shown:



### The following submission is aligned with the Form 13 requirements:

- Specific part of the application our submission relates to
- The reasons for our views
- Precise details on amendments and general nature of conditions

### The specific parts of the application that our submission to OPPOSE relates to are:

| Part                            | Details