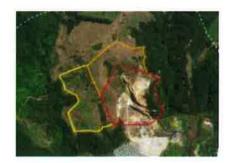

roposed expansion site have been identified as Significant Natural Areas (SNA) largely as a result of the area acting as habitat for the king fern and forming part of the southern limit of Taraire Puriri Forest.

SNAs are an integral part of New Zealand's natural heritage and provide a range of benefits to humans and to other living things. On reading further from literature published by the Waikato Regional Council SNA's such areas of native bush or scrub **See Figure 3** with a dense understorey and few weeds have the benefits of clean air and erosion reduction. Surely these 2 benefits alone are critical to the existing quarry operations, without the added impact of expansion. We fully oppose the destruction of any natural/indigenous bush for the purpose of quarry operations.

Figure 3



# **Submission form**

Notice of submission under the Resource Management Act 1991 (pursuant to section 96) form 13

#### Notes

A signature is not required if you are lodging your submission by electronic means.

File no: Consent no:

Office use only

- If you are making a submission to the Environmental Protection Agency (EPA) please use form 16B. Refer to the EPA website www.epa.govt.nz or call 0800 CALL EPA (22 55 372).
- The closing date for providing your submission to Waikato Regional Council is 20 working days after public notification or notice is served. You must also provide a copy of your submission to the applicant. This should be done as soon as possible.
- If you need any further help, please phone our Resource Use staff on o800 800 402.

Section 1: Application details

Ap