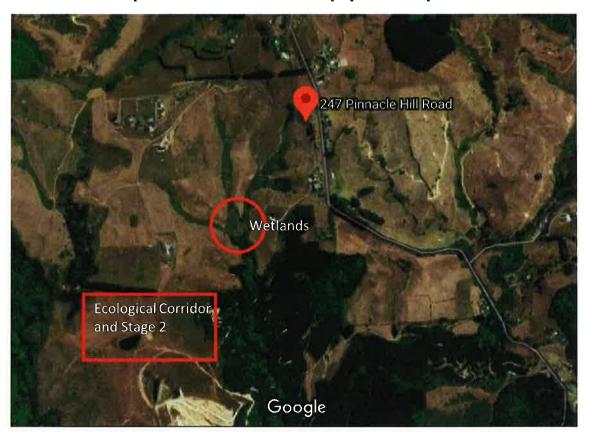

school locally and is active in the outdoors in the general vicinity of the proposed development. Our home is 110 years old (Former Presbyterian Manse from Hawera) and is set to the views of Mt William, Pokeno, Pukekawa, and further south to Pirongia, looking directly over the top of the McPherson Quarry which currently remains hidden from view as shown below.

We OPPOSE the proposed development and ask that the Waikato District Council DECLINE the application.

The photos and latest satellite image below show the location and outlook for our property with the proposed development indicated as "Stage 2".



Google Maps location showing our property location. The wetlands that we believe have been excluded from the impact assessment in relation to the proposed development are also shown:



### The following submission is aligned with the Form 13 requirements:

- Specific part of the application our submission relates to
- The reasons for our views
- Precise details on amendments and general nature of conditions

### The specific parts of the application that our submission to OPPOSE relates to are:

| Part                            | Details