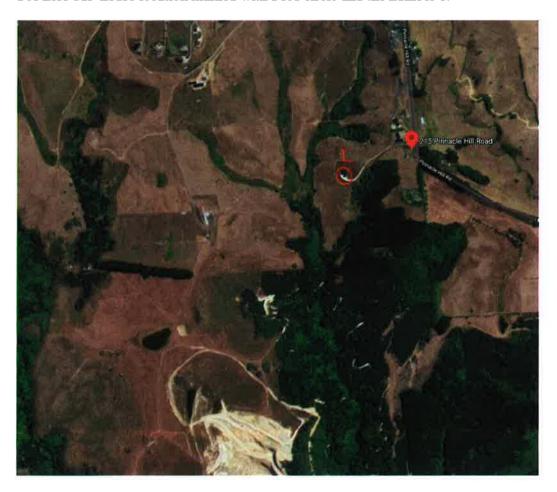

modelling was only carried out on Stage 1 and 3 of the proposed quarry extensions. Not until peer review were additional assessments carried out, which I can only assume to then cater for Stage 2, adding further weight to the lack of consideration given to Pinnacle Hill Road residents. Stage 2 is the closest stage of the development to my home and incorporates a high point on the northern ridge. The report omits several homes on Pinnacle Hill Road, 2 of which also have boundaries within the 500m buffer zone, one of which is ours.

We simply do not believe that enough consideration has been given to the potential noise impact to residents to the North and East of the quarry development, residing on Pinnacle Hill Road.

See here our house location marked with a red circle and the number 1.



#### **Increased Traffic**

We already experience a steady level of truck haulage on Pinnacle Hill Road. The road itself has a 100km speed limit and is narrow, heavily undulated, poorly maintained (more so on the Auckland Council section of the road – North of Medhurst Rd) and contains many blind spots making visibility difficult and has no centre line.

A bus stop for Bombay Primary School and Pukekohe High School students is located on the corner of Pinnacle Hill Road and Medhurst Road. There is also a school bus stop at the SH2 end of Pinnacle Hill Road. I have witnessed students walking this road home on a regular basis.

In addition, Pinnacle Hill Road is part of the National Walkway and from time to time we have a high volume of hikers using the road. There is no footpath on the ro