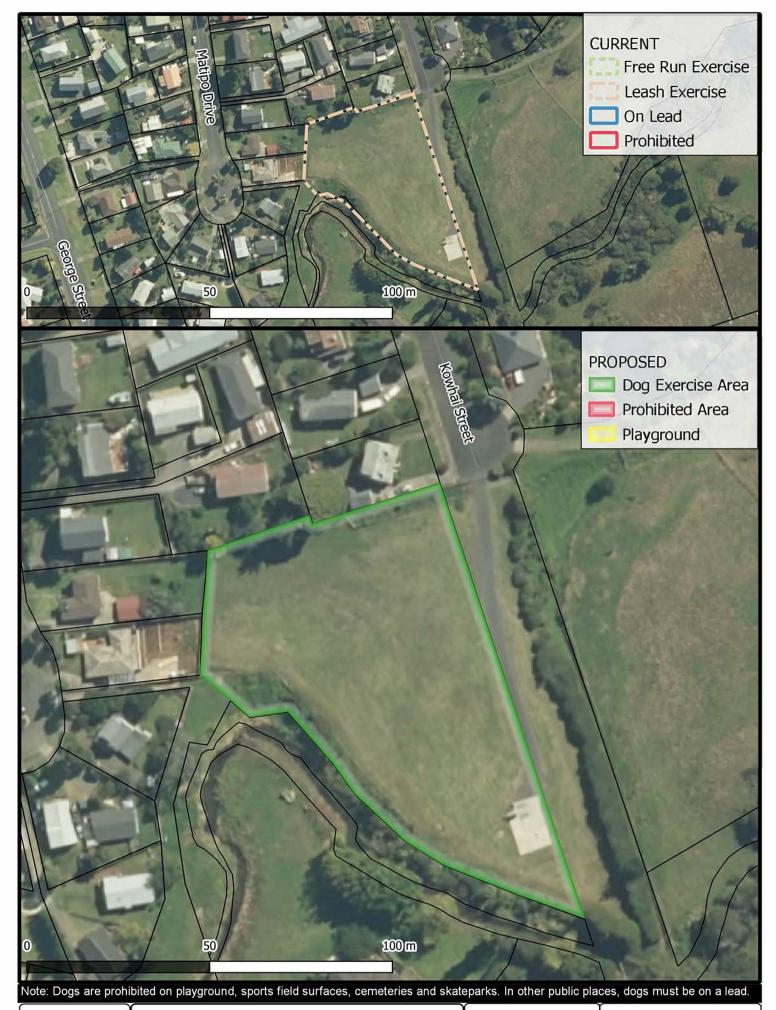

#### Dog Control Bylaw 2022 Affco Park, Horotiu Map 18

GIS Department Created By: BI Created For: TOAKE001 Date Created: 2021-10-07 Projection: NZTM GD2000 Ref: ME29974

**Dog Control Bylaw 2022** Te Kowhai Recreation Reserve Map 21