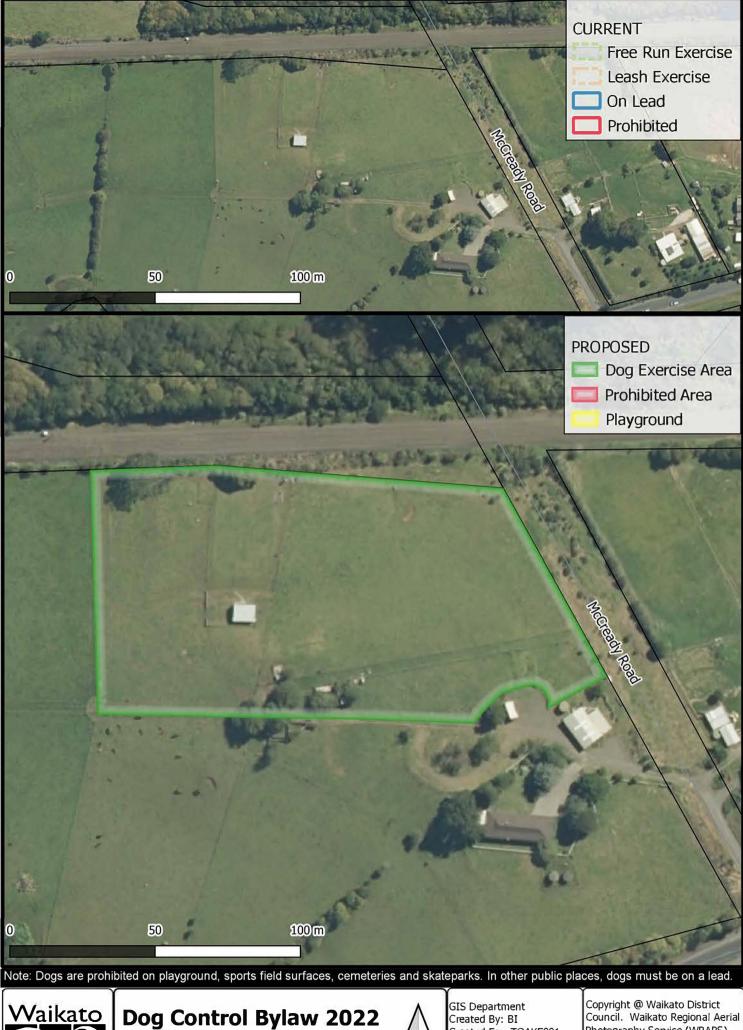

**Dog Control Bylaw 2022** Riverview Reserve, Huntly Map 8

GIS Department Created By: BI Created For: TOAKE001 Date Created: 2021-10-07 Projection: NZTM GD2000 Ref: ME29974

Map 9

Dog Control Bylaw 2022

Fairfield Ave & Graham Place, Huntly