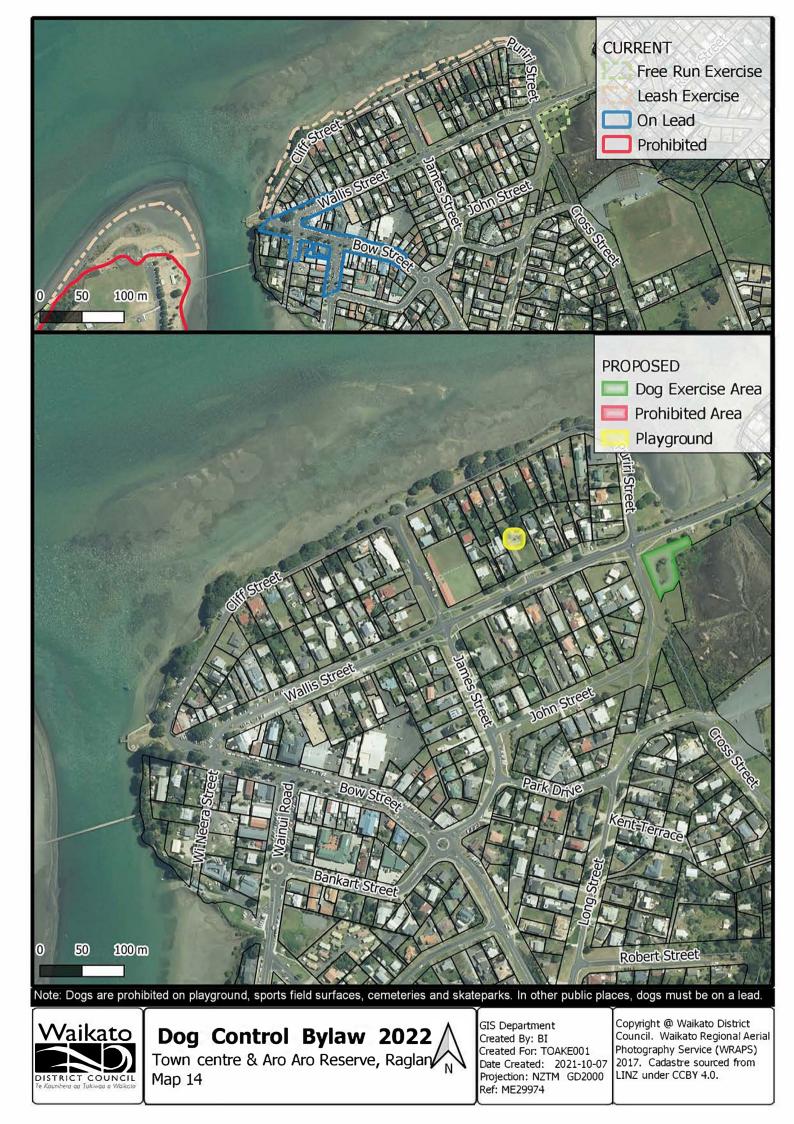

# Waikato

Map 15

Dog Control Bylaw 2022 Ngarunui Beach, Raglan

GIS Department Created By: BI Created For: TOAKE001 Date Created: 2021-10-07 Projection: NZTM GD2000 Ref: ME29974

**Dog Control Bylaw 2022** Raglan Bay, Raglan Map 16