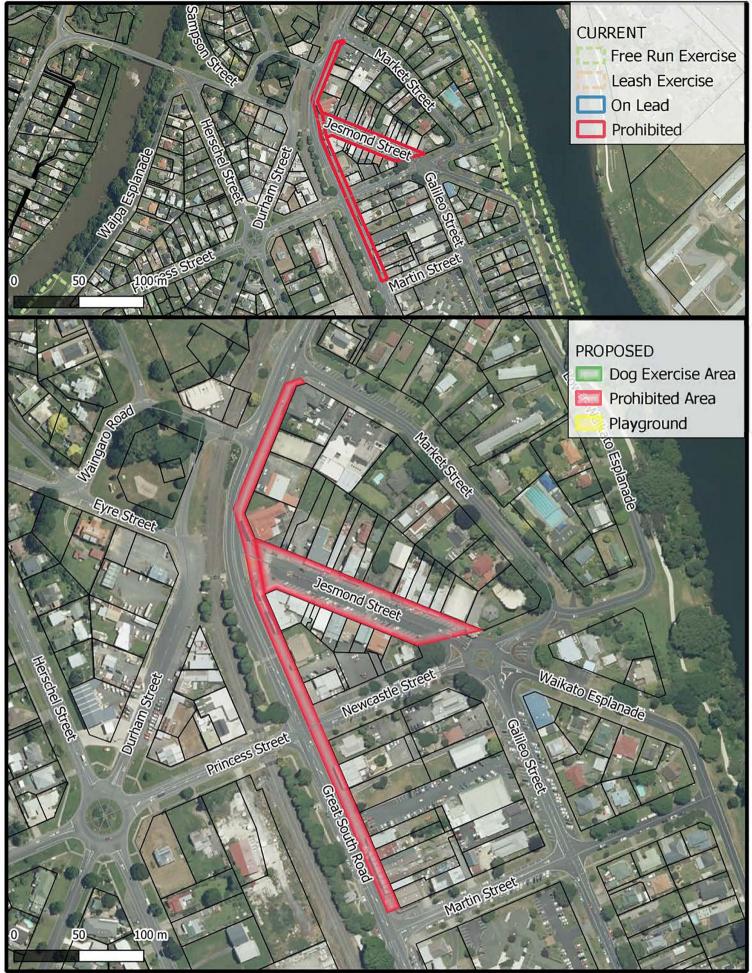

Note: Dogs are prohibited on playground, sports field surfaces, cemeteries and skateparks. In other public places, dogs must be on a lead.

Map 2

**Dog Control Bylaw 2022** Central business area, Ngaruawahia