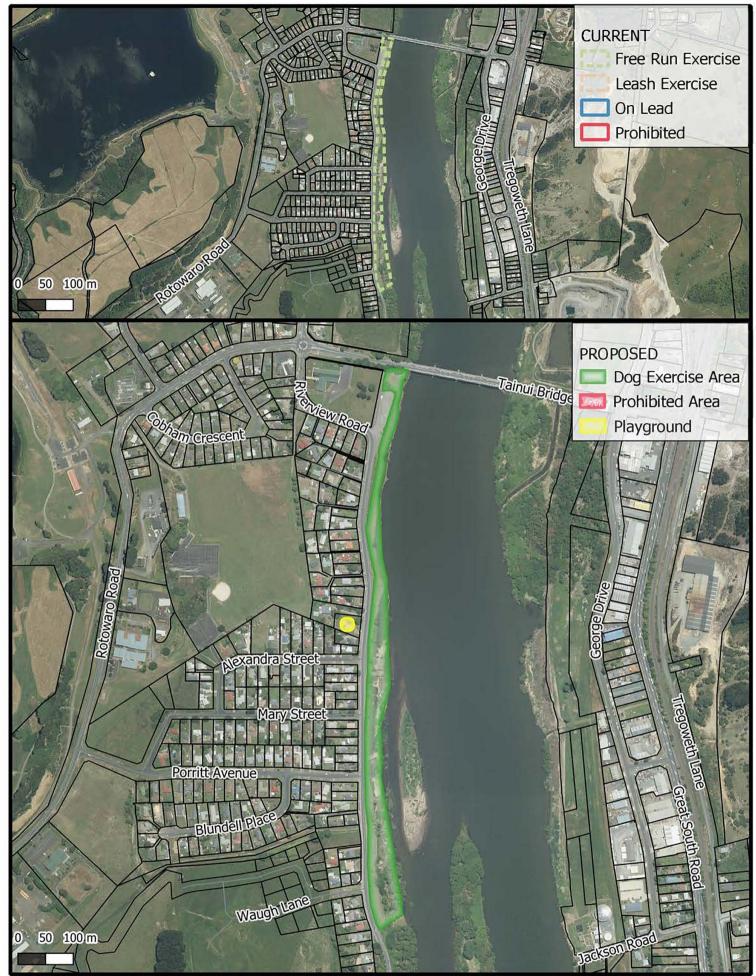

**Dog Control Bylaw 2022** Riverview Reserve, Huntly Map 8

GIS Department Created By: BI Created For: TOAKE001 Date Created: 2021-10-07 Projection: NZTM GD2000 Ref: ME29974

Map 9

Dog Control Bylaw 2022

Fairfield Ave & Graham Place, Huntly