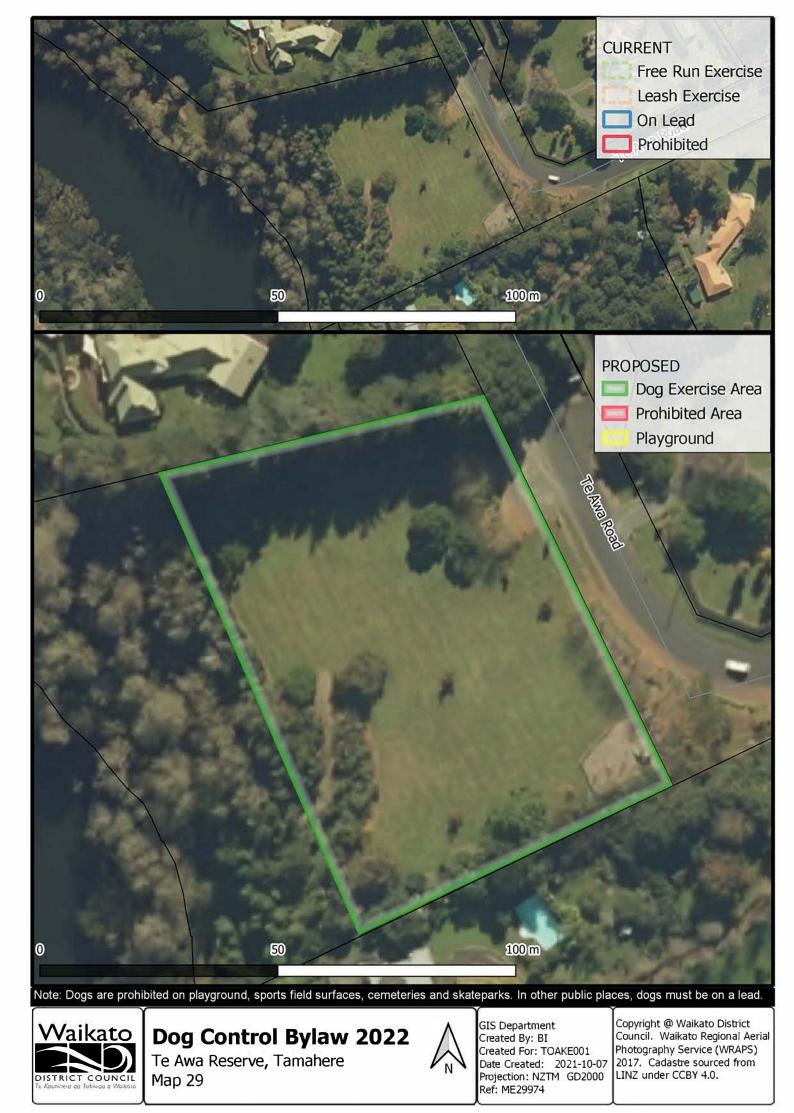

GIS Department Created By: BI Created For: TOAKE001 Date Created: 2021-10-07 Projection: NZTM GD2000 Ref: ME29974

**Dog Control Bylaw 2022** Te awa walkway, Tamahere Map 32

GIS Department Created By: BI Created For: TOAKE001 Date Created: 2021-10-07 Projection: NZTM GD2000 Ref: ME29974