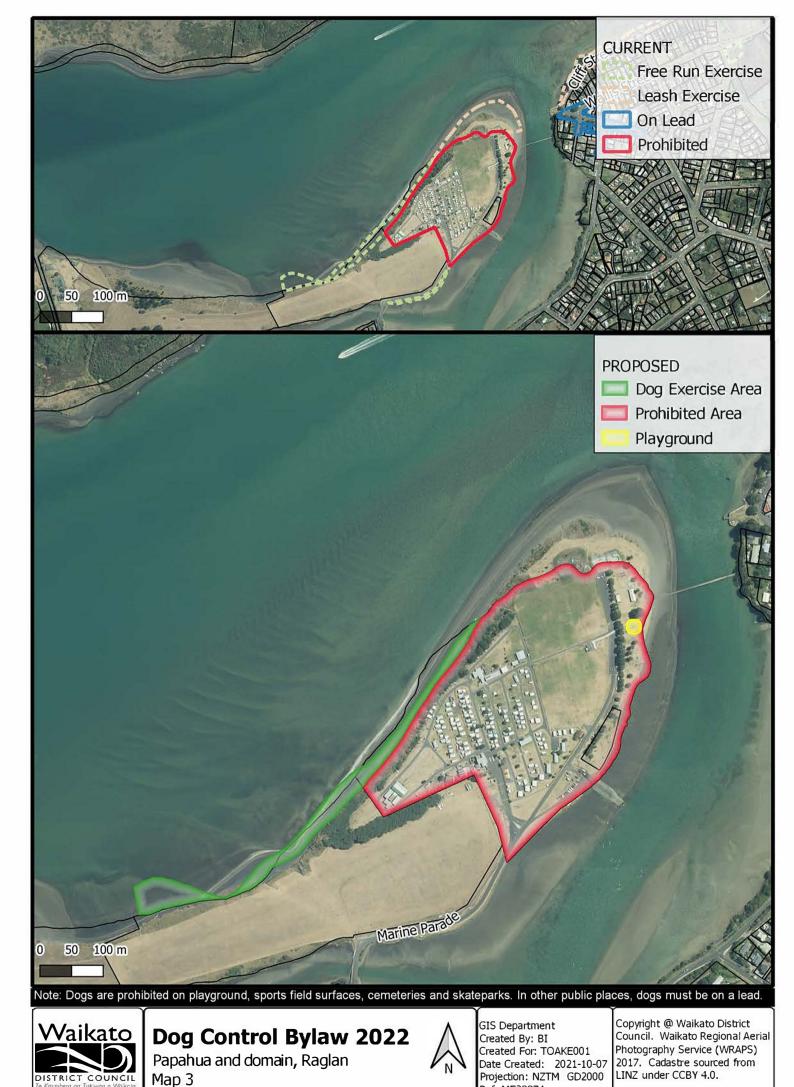

GIS Department Created By: BI Created For: TOAKE001 Date Created: 2021-10-07 Projection: NZTM GD2000 Ref: ME29974

Ref: ME29974

**Dog Control Bylaw 2022** Sunset beach, Port Waikato Map 4

GIS Department Created By: BI Created For: TOAKE001 Date Created: 2021-10-07 Projection: NZTM GD2000 Ref: ME29974