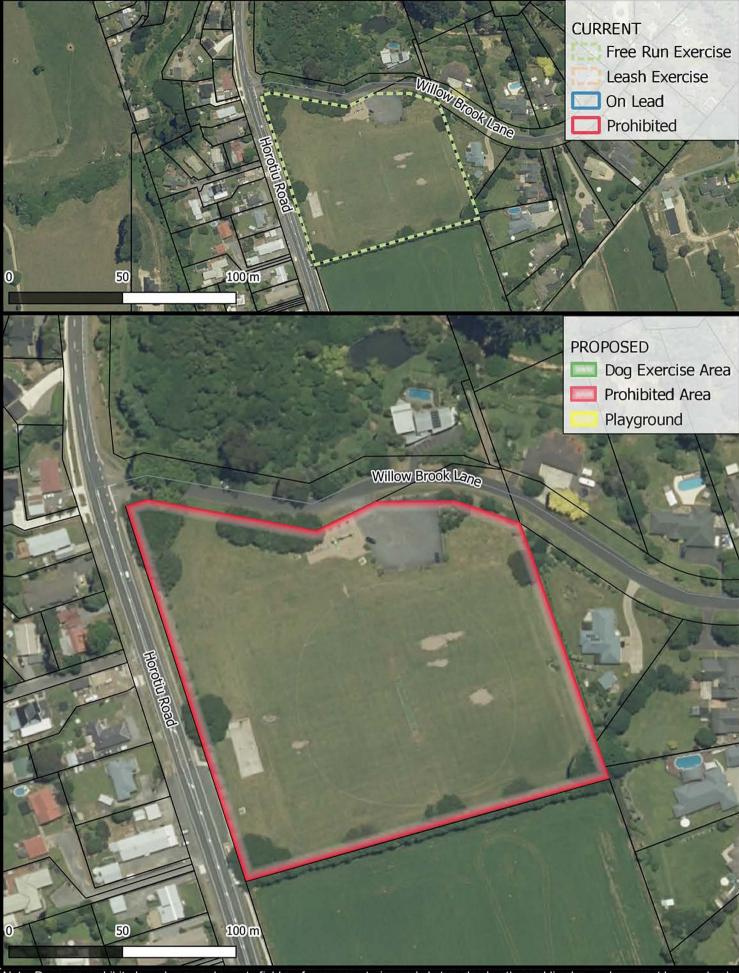

Note: Dogs are prohibited on playground, sports field surfaces, cemeteries and skateparks. In other public places, dogs must be on a lead.

Map 12

**Dog Control Bylaw 2022** Te Mana O Te Rangi, Ngaruawahia

GIS Department Created By: BI Created For: TOAKE001 Date Created: 2021-10-07 Projection: NZTM GD2000 Ref: ME29974

Note: Dogs are prohibited on playground, sports field surfaces, cemeteries and skateparks. In other public places, dogs must be on a lead.