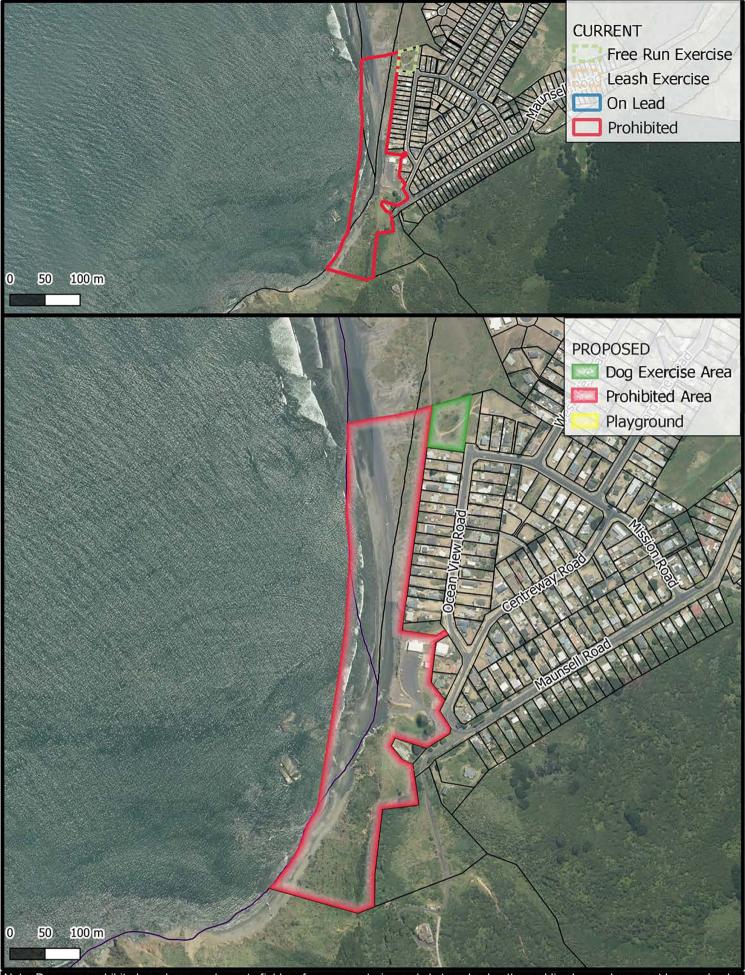

GIS Department Created By: BI Created For: TOAKE001 Date Created: 2021-10-07 Projection: NZTM GD2000 Ref: ME29974

Ref: ME29974

**Dog Control Bylaw 2022** Sunset beach, Port Waikato Map 4

GIS Department Created By: BI Created For: TOAKE001 Date Created: 2021-10-07 Projection: NZTM GD2000 Ref: ME29974