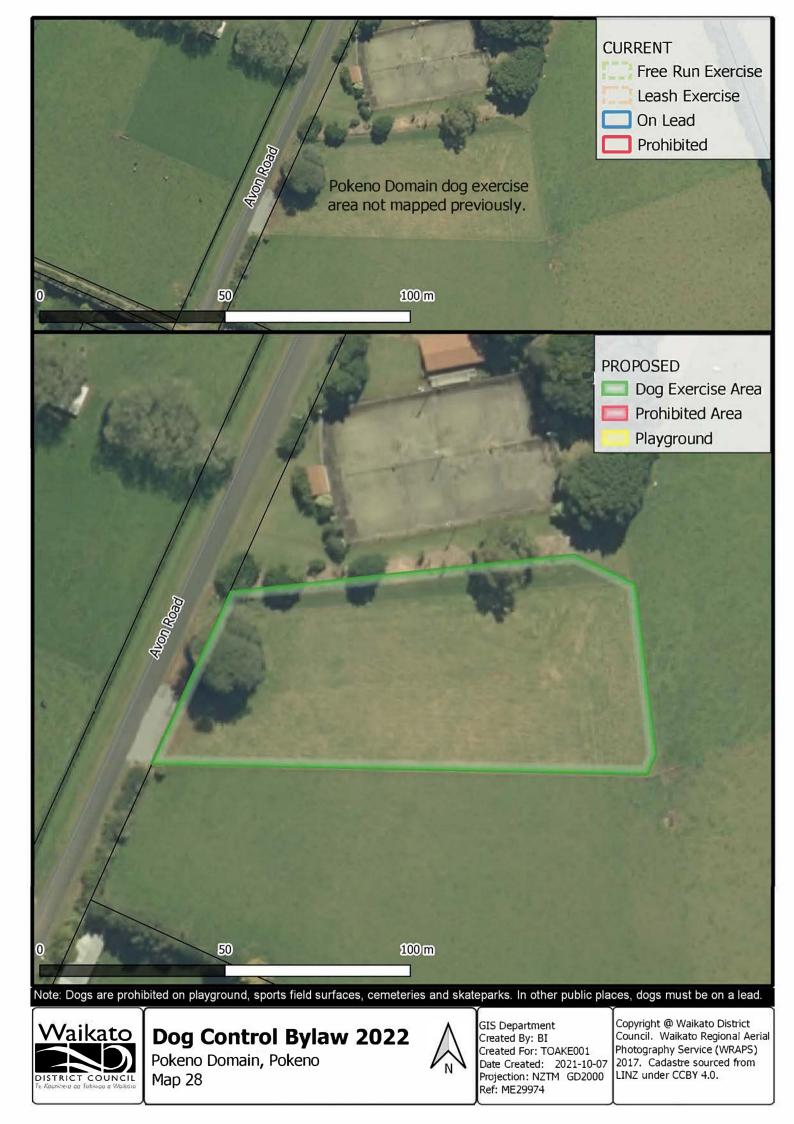

**Dog Control Bylaw 2022** Centennial Reserve , Tuakau Map 27

GIS Department Created By: BI Created For: TOAKE001 Date Created: 2021-10-07 Projection: NZTM GD2000 Ref: ME29974

Dog Control Bylaw 2022 Central business area, Tuakau Map 31