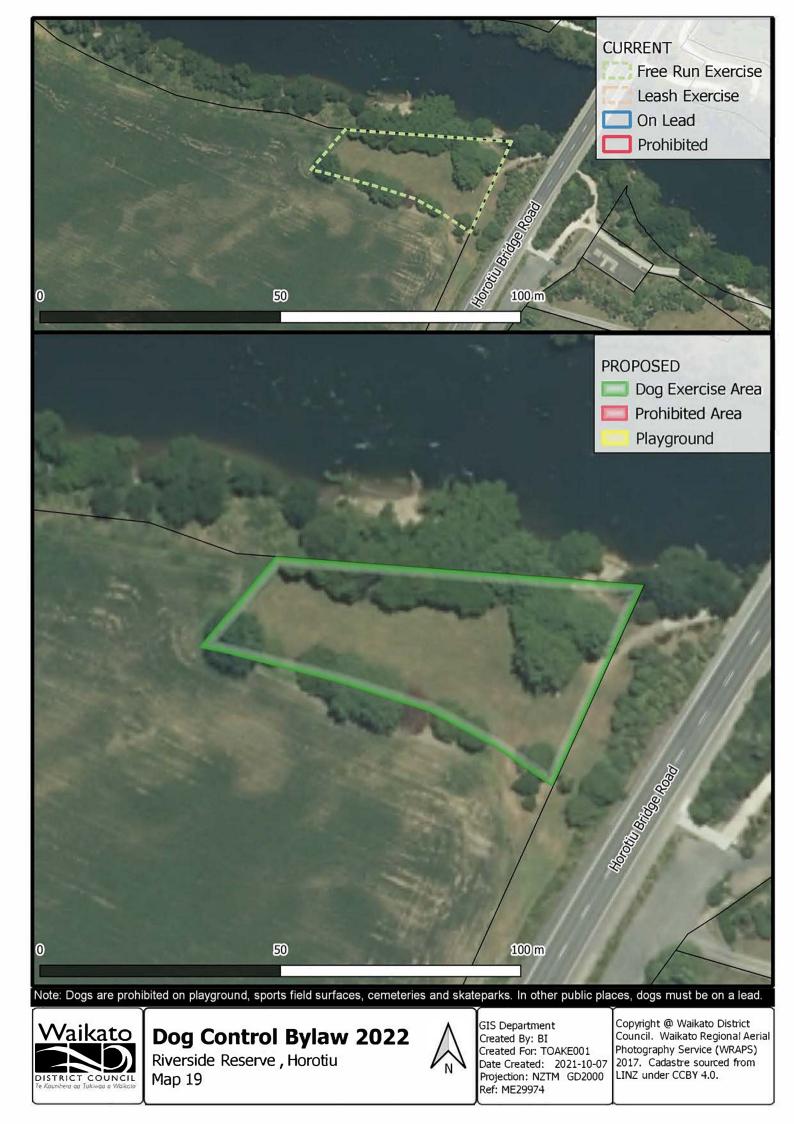

GIS Department Created By: BI Created For: TOAKE001 Date Created: 2021-10-07 Projection: NZTM GD2000 Ref: ME29974

Note: Dogs are prohibited on playground, sports field surfaces, cemeteries and skateparks. In other public places, dogs must be on a lead.