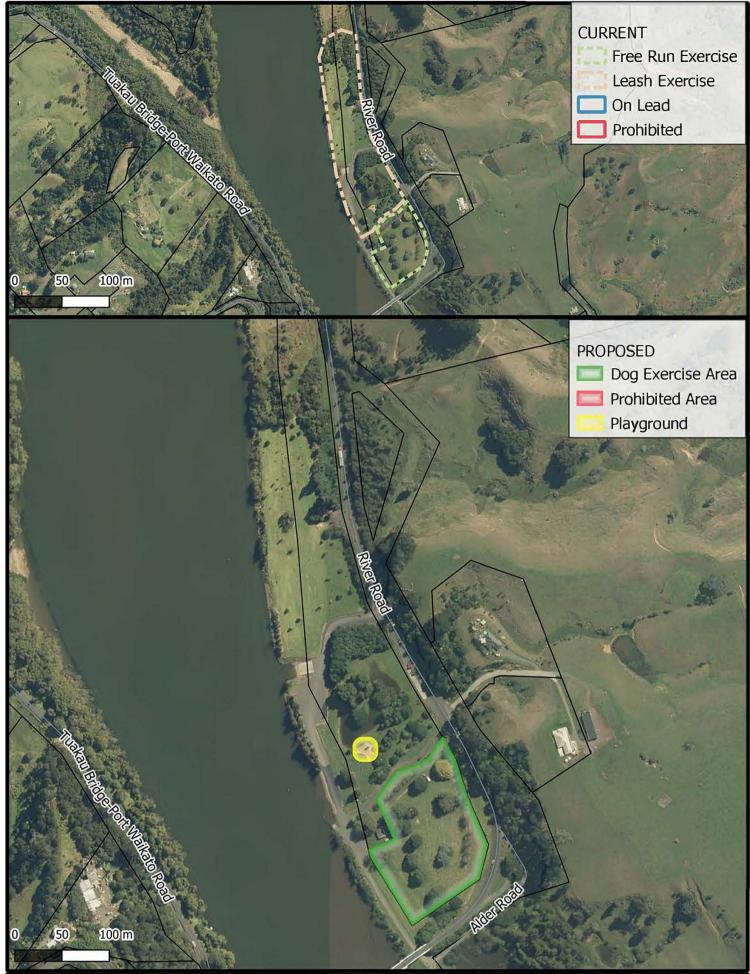

GIS Department Created By: BI Created For: TOAKE001 Date Created: 2021-10-07 Projection: NZTM GD2000 Ref: ME29974

**Dog Control Bylaw 2022** Les Batkin Reserve, Tuakau Map 23

GIS Department Created By: BI Created For: TOAKE001 Date Created: 2021-10-07 Projection: NZTM GD2000 Ref: ME29974