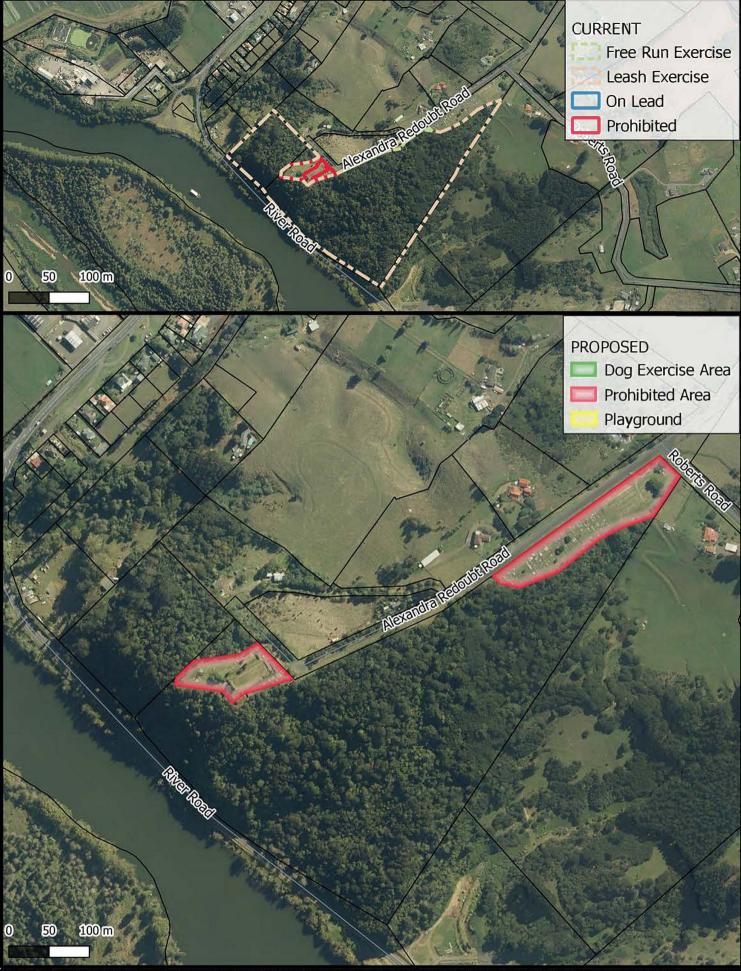

Dog Control Bylaw 2022

Alexandra Redoubt Reserve, Tuakau Map 24

GIS Department Created By: BI Created For: TOAKE001 Date Created: 2021-10-07 Projection: NZTM GD2000 Ref: ME29974

**Dog Control Bylaw 2022** Kowhai Reserve, Tuakau Map 25