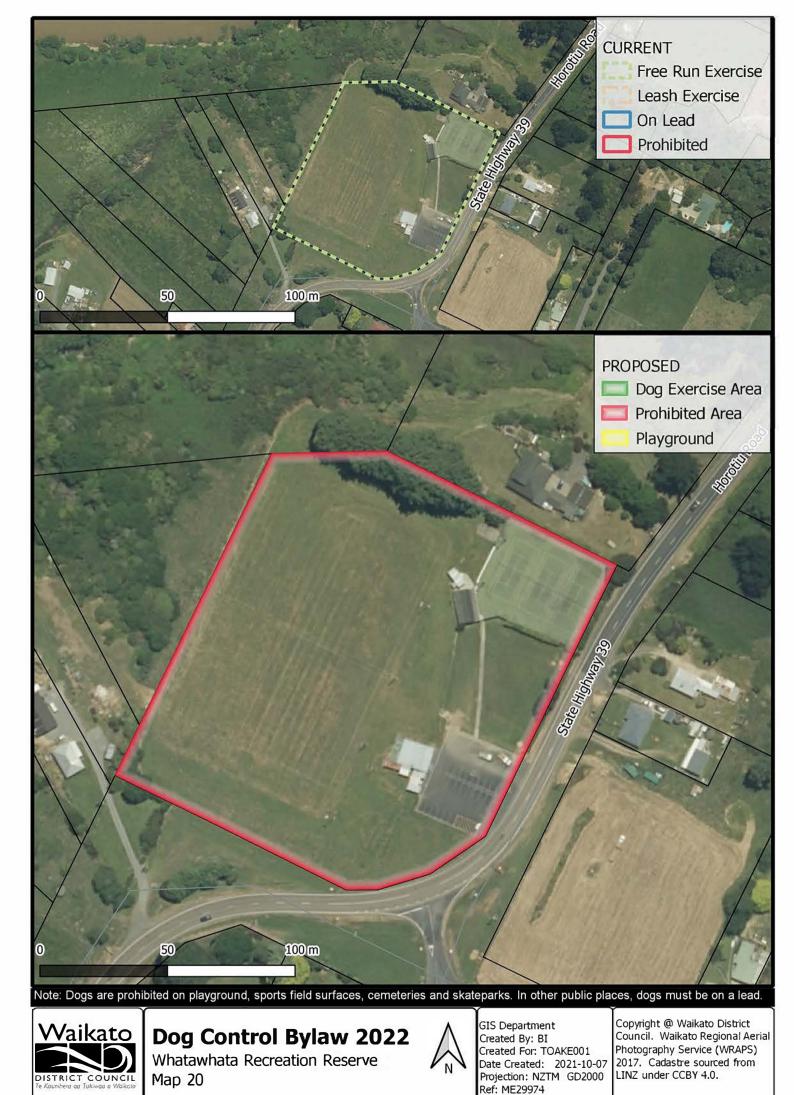

#### Dog Control Bylaw 2022 Affco Park, Horotiu Map 18

GIS Department Created By: BI Created For: TOAKE001 Date Created: 2021-10-07 Projection: NZTM GD2000 Ref: ME29974

**Dog Control Bylaw 2022** Te Kowhai Recreation Reserve Map 21