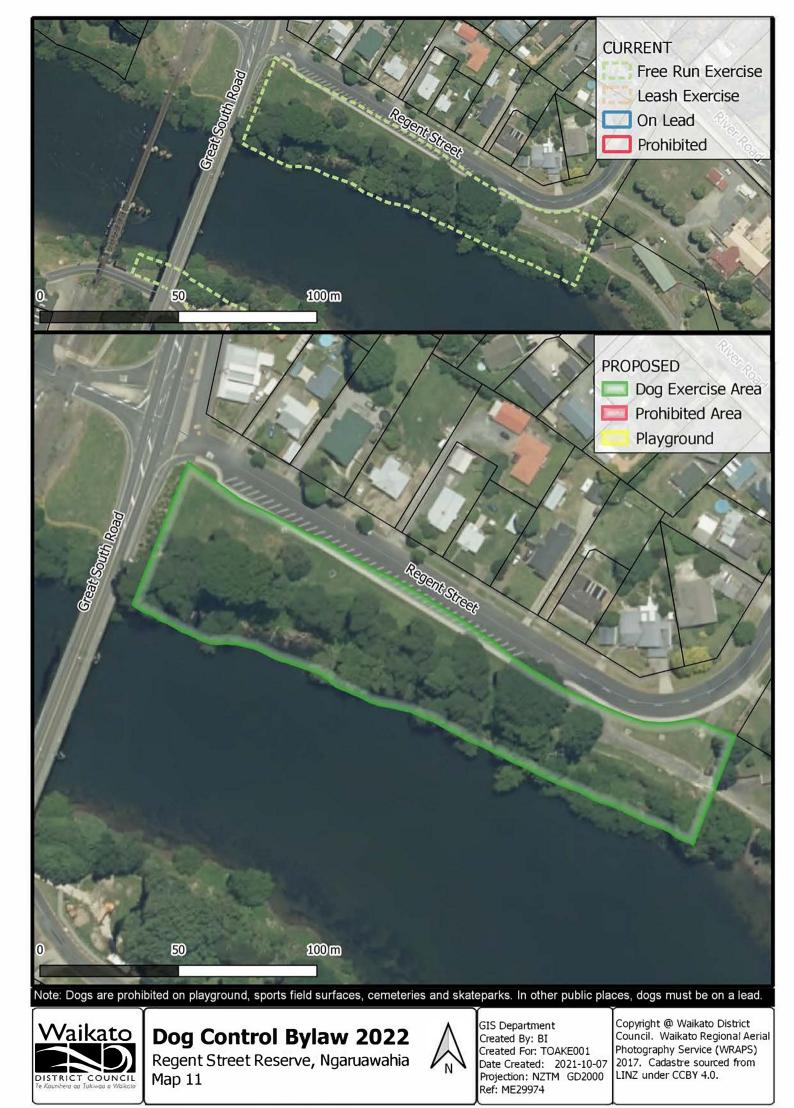

Note: Dogs are prohibited on playground, sports field surfaces, cemeteries and skateparks. In other public places, dogs must be on a lead.

Map 12

**Dog Control Bylaw 2022** Te Mana O Te Rangi, Ngaruawahia

GIS Department Created By: BI Created For: TOAKE001 Date Created: 2021-10-07 Projection: NZTM GD2000 Ref: ME29974

Note: Dogs are prohibited on playground, sports field surfaces, cemeteries and skateparks. In other public places, dogs must be on a lead.

**Dog Control Bylaw 2022** Waipa Esplanade, Ngaruawahia Map 13

GIS Department Created By: BI Created For: TOAKE001 Date Created: 2021-10-07 Projection: NZTM GD2000 Ref: ME29974