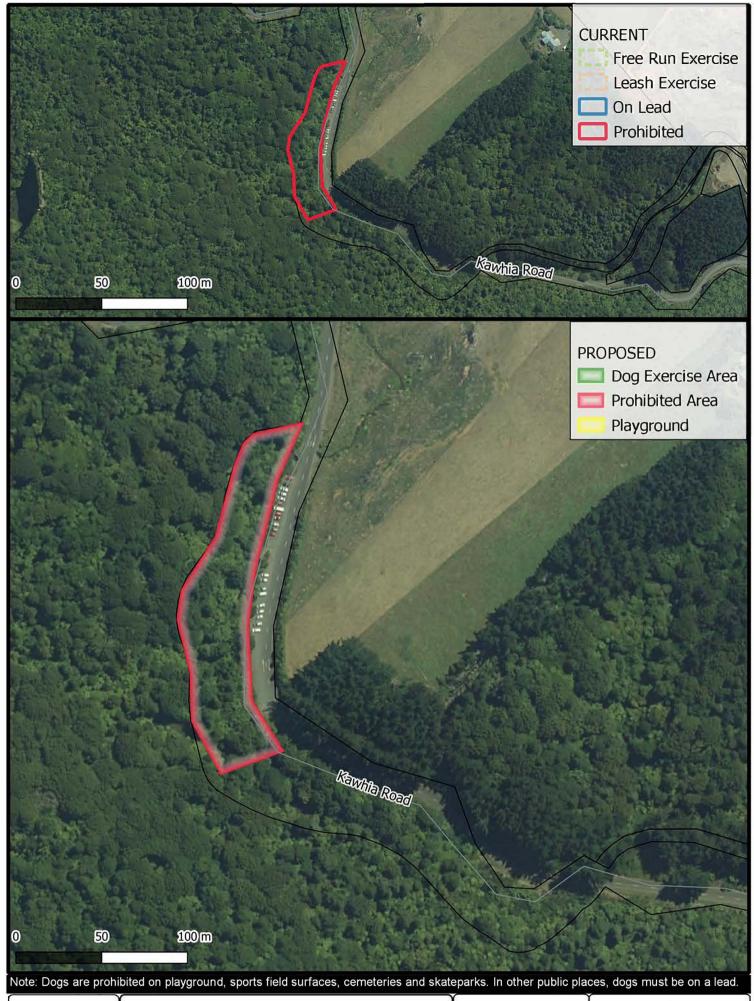

### Dog Control Bylaw 2022

Ngaruawahia - Hakarimata Scenic Reserve Map 5

GIS Department Created By: BI Created For: TOAKE001 Date Created: 2021-10-07 Projection: NZTM GD2000 Ref: ME29974

**Dog Control Bylaw 2022** Wairēinga/Bridal Veil Falls, Raglan Map 6