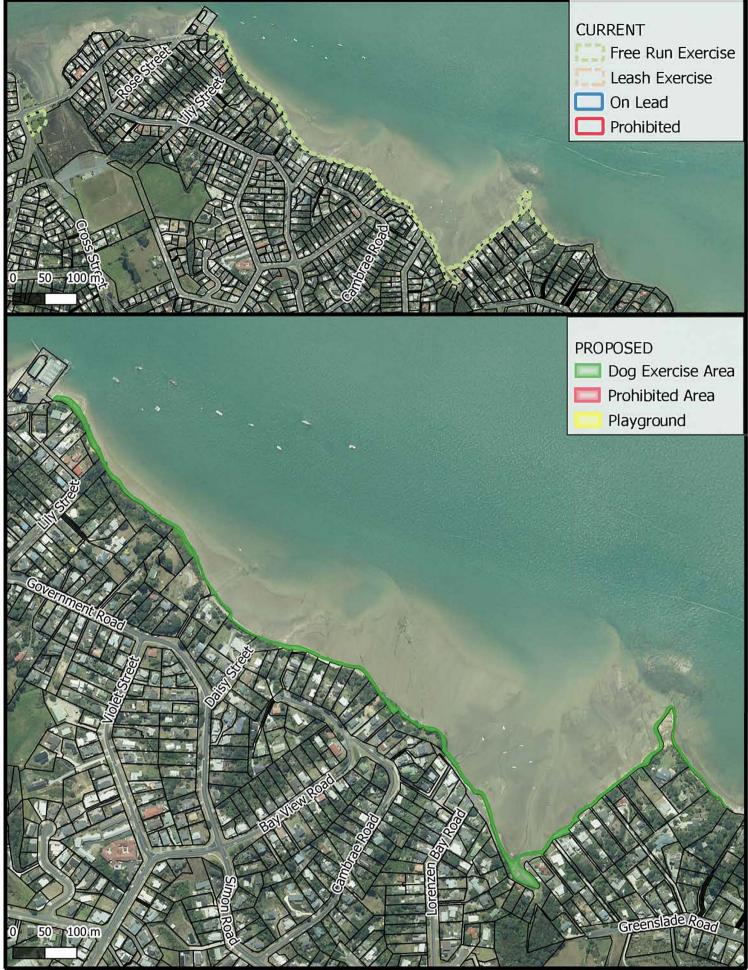

### **Dog Control Bylaw 2022** Te Kauwhata Recreation Reserve

GIS Department Created By: BI Created For: TOAKE001 Date Created: 2021-10-07 Projection: NZTM GD2000 Ref: ME29974