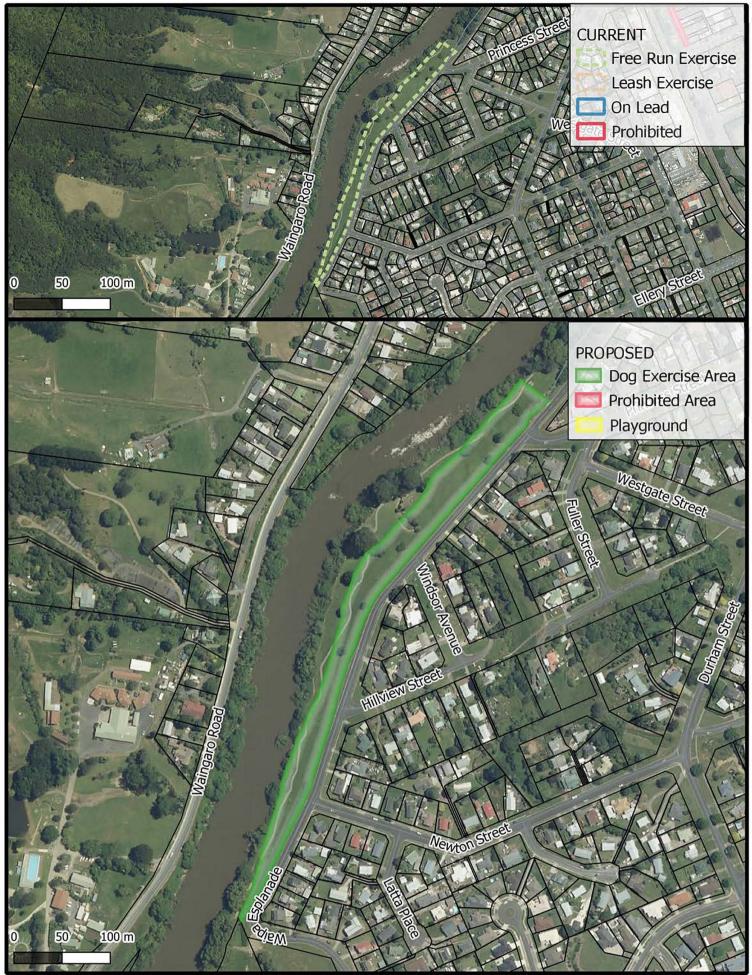

**Dog Control Bylaw 2022** Waipa Esplanade, Ngaruawahia Map 13

GIS Department Created By: BI Created For: TOAKE001 Date Created: 2021-10-07 Projection: NZTM GD2000 Ref: ME29974