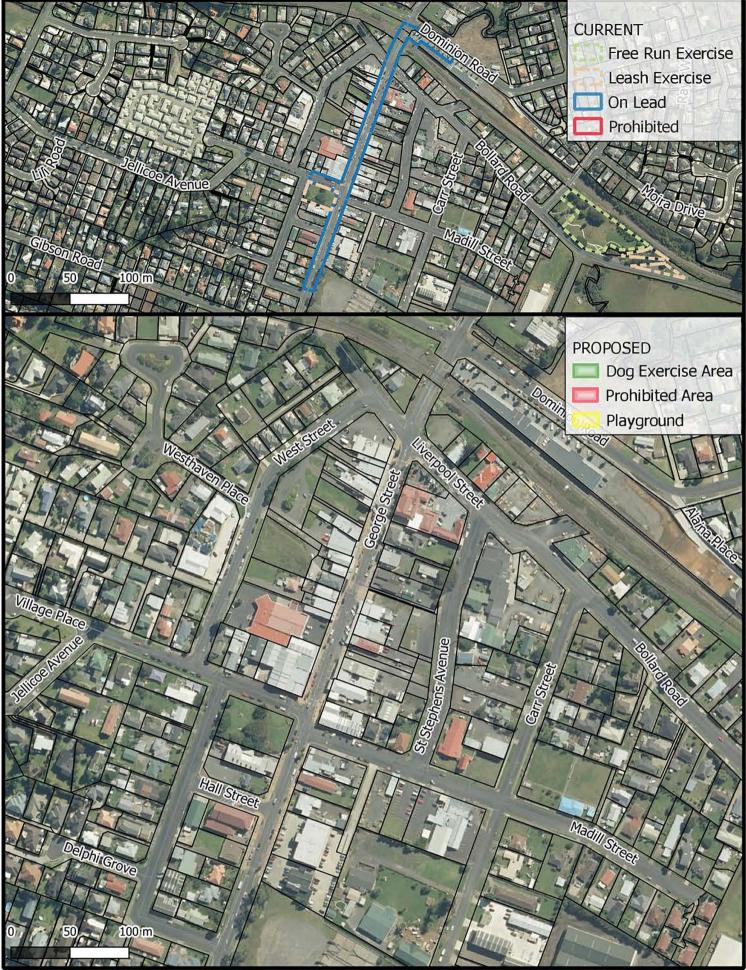

Note: Dogs are prohibited on playground, sports field surfaces, cemeteries and skateparks. In other public places, dogs must be on a lead.

Map 2

**Dog Control Bylaw 2022** Central business area, Ngaruawahia

GIS Department Created By: BI Created For: TOAKE001 Date Created: 2021-10-07 Projection: NZTM GD2000 Ref: ME29974

Ref: ME29974

**Dog Control Bylaw 2022** Sunset beach, Port Waikato Map 4

GIS Department Created By: BI Created For: TOAKE001 Date Created: 2021-10-07 Projection: NZTM GD2000 Ref: ME29974