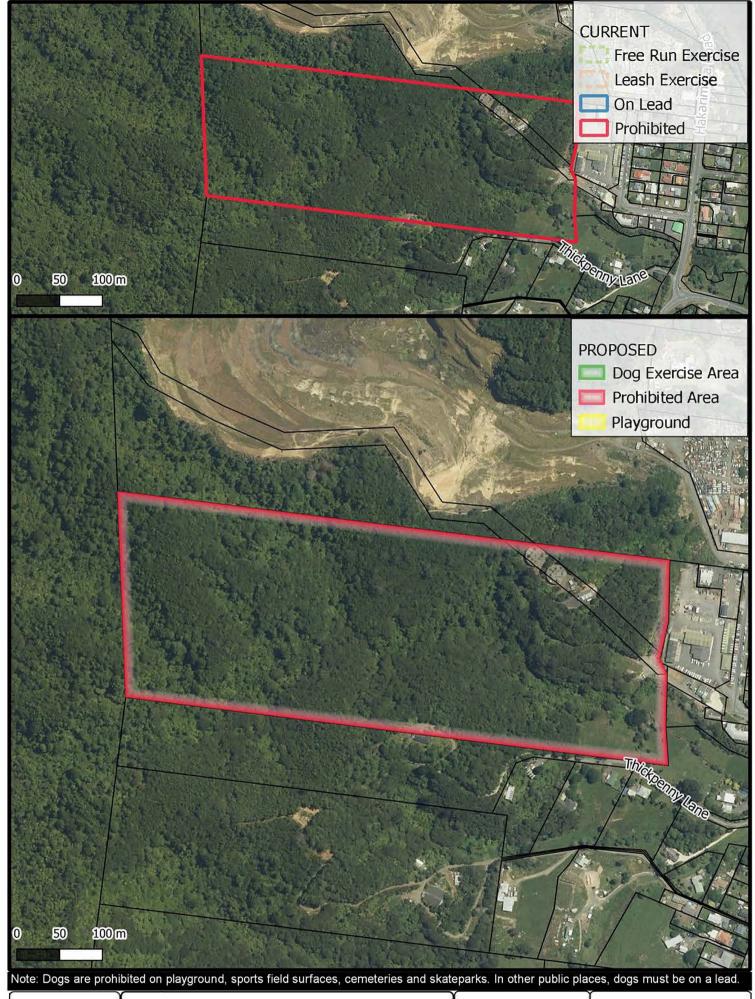

### Dog Control Bylaw 2022

Ngaruawahia - Hakarimata Scenic Reserve Map 5

GIS Department Created By: BI Created For: TOAKE001 Date Created: 2021-10-07 Projection: NZTM GD2000 Ref: ME29974

**Dog Control Bylaw 2022** Wairēinga/Bridal Veil Falls, Raglan Map 6