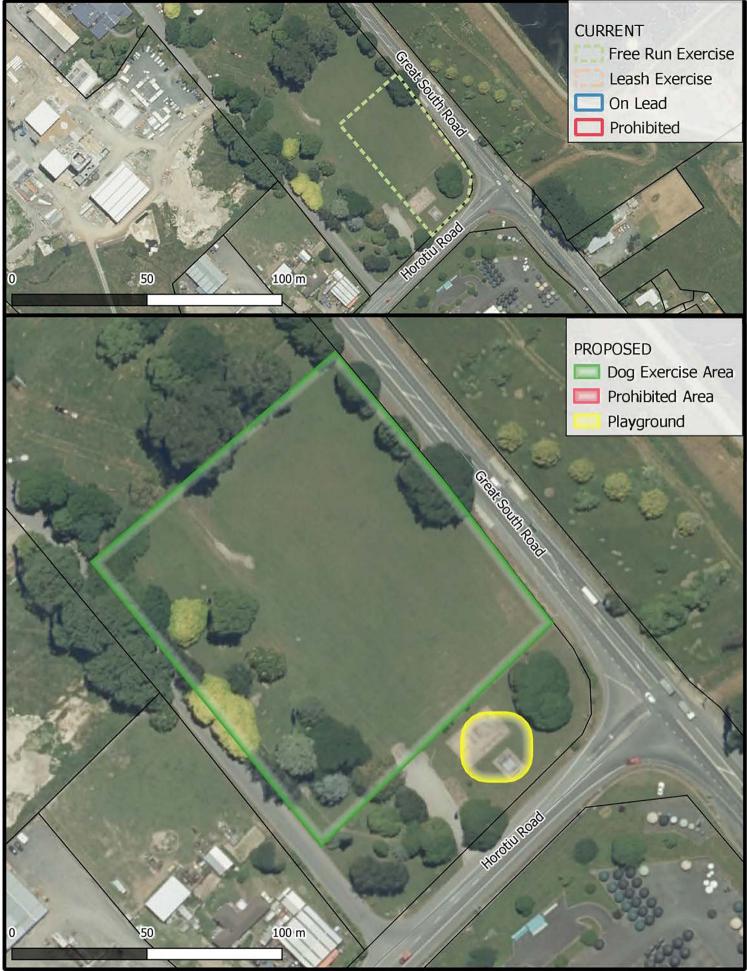

#### Dog Control Bylaw 2022 Affco Park, Horotiu Map 18

GIS Department Created By: BI Created For: TOAKE001 Date Created: 2021-10-07 Projection: NZTM GD2000 Ref: ME29974

**Dog Control Bylaw 2022** Te Kowhai Recreation Reserve Map 21