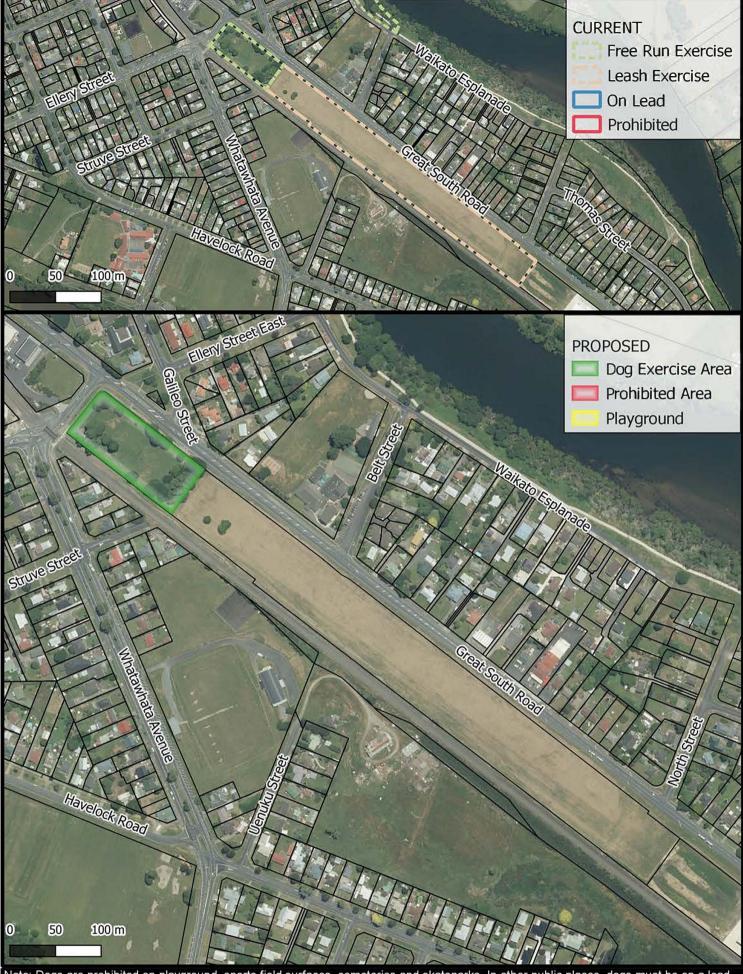

Note: Dogs are prohibited on playground, sports field surfaces, cemeteries and skateparks. In other public places, dogs must be on a lead.

Map 2

**Dog Control Bylaw 2022** Central business area, Ngaruawahia