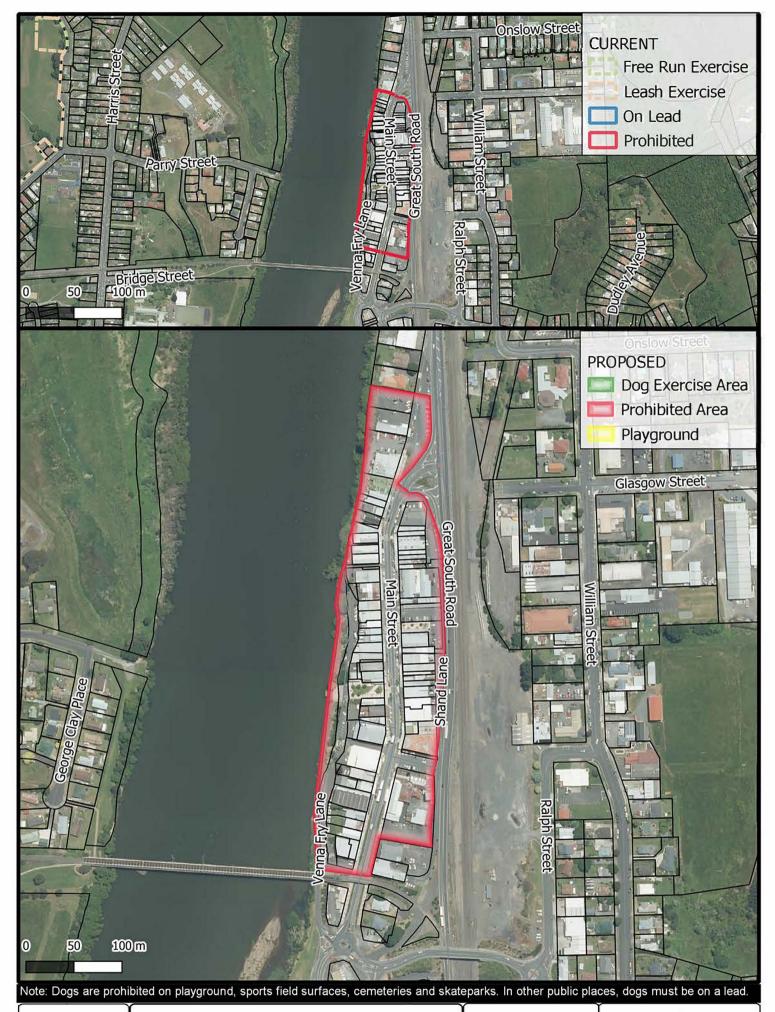

**Dog Control Bylaw 2022** Central business area, Huntly

Waikato

DISTRICT COUNCIL Te Kouniberg on Turking

Map 1

GIS Department Created By: BI Created For: TOAKE001 Date Created: 2021-10-07 Projection: NZTM GD2000 Ref: ME29974